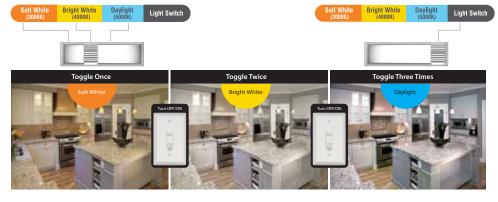

### **Benefits**

- Easily Select Soft White, Bright White or Daylight with a Flip of a Switch. Preset or Adjust After Install.
- Fits Most 4" Recessed Cans and J-Boxes

#### Select light color temperature two ways

(Switch located on the back of fixture)