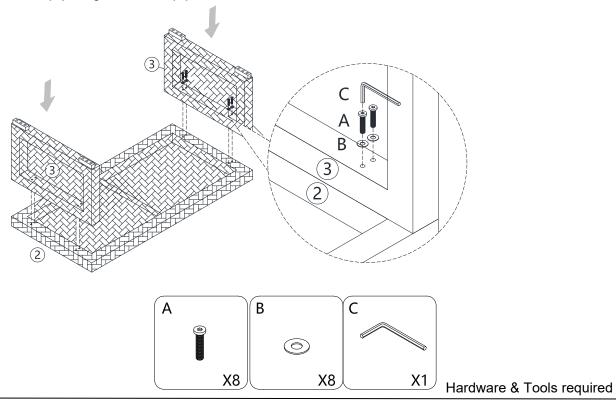

## STEP 1:

Put Top Panel (2) on a carpeted or padded surface.

Place 2 pieces of Side Panels (3) to the Top Panel (2).

Insert 8 pieces of Bolts (A) with 8 pieces of Flat Washers (B) into the pre-drilled holes on Side Panels (3).

Use Allen Wrench (C) to tighten Bolts (A) clockwise until secure.

**STEP 2:**Carefully turn over the assembled coffee table.

STEP 3:

Then carefully put Glass (1) on Top Panel (2).

STEP 4:

Assembly is complete. Your coffee table is ready to be used now!