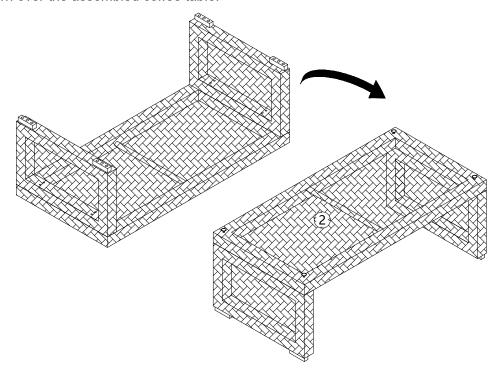

Use Allen Wrench (C) to tighten Bolts (A) clockwise until secure.

**STEP 2:**Carefully turn over the assembled coffee table.

STEP 3:

Then carefully put Glass (1) on Top Panel (2).

STEP 4:

Assembly is complete. Your coffee table is ready to be used now!