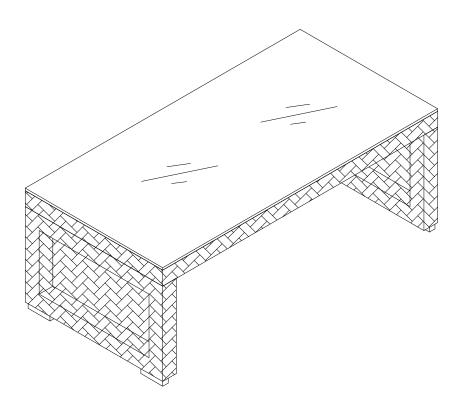

Use Allen Wrench (C) to tighten Bolts (A) clockwise until secure.

**STEP 2:**Carefully turn over the assembled coffee table.

STEP 3:

Then carefully put Glass (1) on Top Panel (2).

STEP 4:

Assembly is complete. Your coffee table is ready to be used now!