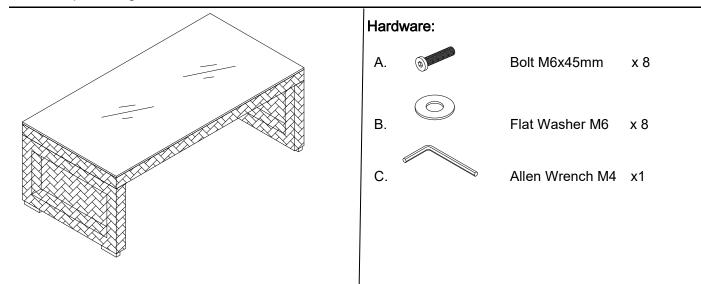

## EEI -2919 Coffee Table

Thank you for purchasing the MODWAY COFFEE TABLE!

Before you start, here is some helpful advice:

- 1. We suggest you spend a short time reading through this leaflet and then follow the simple step-by-step instructions.
- 2. Owing to the size and weight of the table, we recommend that it is assembled by two adults, on a carpeted or padded area, in the room that it is intended for. Approximate assembly time: 30 minutes.
- 3. Please do not use any tools other than those provided or recommended in these instructions.
- 4. Please do not throw away any of the packaging or the instruction until you have checked all the components and hardware and the furniture is fully assembled. Please ensure that the packaging is disposed of in a safe and environmentally friendly way.
- 5. Assemble all components loosely until advised to tighten. Depending on use, it may be necessary to tighten the components from time to time, so please save the tools that have been provided.
- 6. Please keep all fitting out of reach of children.