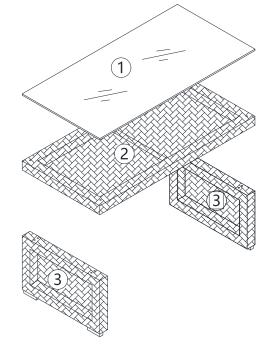

nd weight of the table, we recommend that it is assembled by two adults, on a carpeted or padded area, in the room that it is intended for. Approximate assembly time: 30 minutes.
- 3. Please do not use any tools other than those provided or recommended in these instructions.
- 4. Please do not throw away any of the packaging or the instruction until you have checked all the components and hardware and the furniture is fully assembled. Please ensure that the packaging is disposed of in a safe and environmentally friendly way.
- 5. Assemble all components loosely until advised to tighten. Depending on use, it may be necessary to tighten the components from time to time, so please save the tools that have been provided.
- 6. Please keep all fitting out of reach of children.



## Component:



1 Glass x1 2 Top Panel x1 3 Side Panel x2



## STEP 1:

Put Top Panel (2) on a carpeted or padded surface.

Place 2 pieces of Side Panels (3) to the Top Panel (2).

Insert 8 pieces of Bolts (A) with 8 pieces of Flat Washers (B) into the pre-drilled holes on Side Panels (3).

Use Allen Wrench (C) to tighten Bolts (A) clockwise until secure.



**STEP 2:**Carefully turn over the assembled coffee table.





STEP 3:

Then carefully put Glass (1) on Top Panel (2).



STEP 4:

Assembly is complete. Your coffee table is ready to be used now!