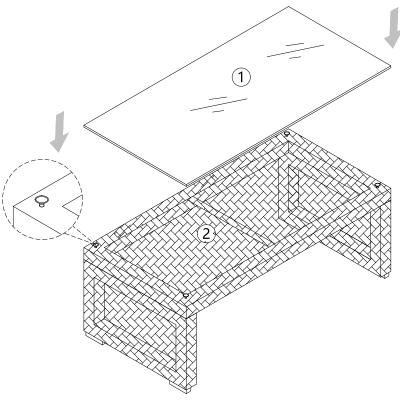

## STEP 1:

Put Top Panel (2) on a carpeted or padded surface.

Place 2 pieces of Side Panels (3) to the Top Panel (2).

Insert 8 pieces of Bolts (A) with 8 pieces of Flat Washers (B) into the pre-drilled holes on Side Panels (3).

Use Allen Wrench (C) to tighten Bolts (A) clockwise until secure.

**STEP 2:**Carefully turn over the assembled coffee table.

STEP 3:

Then carefully put Glass (1) on Top Panel (2).

STEP 4:

Assembly is complete. Your coffee table is ready to be used now!