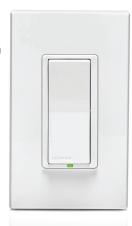

### **Decora Digital Switch**

Enjoy the combined functions of a standard wall switch and a countdown or programmable timer switch in one attractive device. Using the app to set timer functions makes it quick and easy to control lights and other switched loads such as exhaust fans or pool filters.