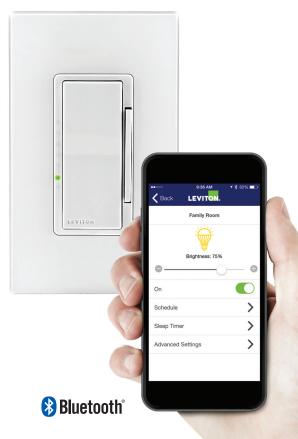

# Decora® Digital Controls with Bluetooth® Technology

**Lighting control in** the palm of your hand.

# The next generation of lighting control technology is here.

Bridging the gap between traditional dimmers and whole-house automation systems, Decora Digital Controls with Bluetooth® technology provide local control within a 30-foot\* range without the need of a hub, gateway or internet connection.

# Decora Digital Dimmer & Timer App

Easily control or time your lights directly from your smartphone or tablet by downloading the Leviton Decora Digital Dimmer & Timer App and pairing it with our Decora Digital Dimmers or Digital Switch with Bluetooth technology.