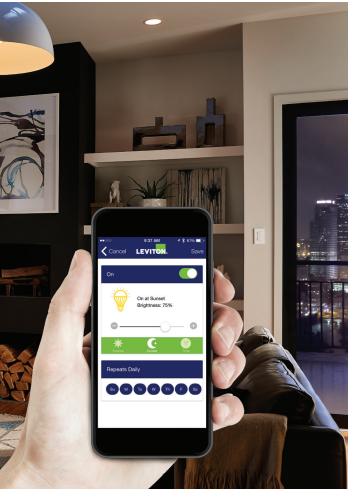

## **Exciting features for today's lifestyle**

- Decora Digital Dimmer & Timer App delivers smart dimming and timing functionality
- Compatible with Apple and Android smartphones and tablets
- Uses simple, intuitive on-screen menu options
- Individually control and program dimmers, ceiling fans and switches within the home
- Each device can be uniquely named for easy identification
- Flexibility to program timed events weekdays, weekends, or any combination of days at set or random times
- Astronomical clock automatically adjusts to local sunrise/sunset times
- Automatic daylight saving time adjustment
- Countdown sleep timer can be set for up to 12 hours
- LED locator light can be turned off via app
- Dimmer brightness display can be turned off via app
- Single pole or 3-way/multi-location control with Decora Digital remotes (sold separately)
- Limited 5-year warranty

Ideal for scheduling exterior lighting. With its built-in astronomical clock you just set it and forget it.

Third party trademarks used herein are the property of their respective owners and are used for identification/ reference purposes only.

# Decora Digital Dimmer & Timer App

Easily control or time your lights directly from your smartphone or tablet by downloading the Leviton Decora Digital Dimmer & Timer App and pairing it with our Decora Digital Dimmers or Digital Switch with Bluetooth technology.