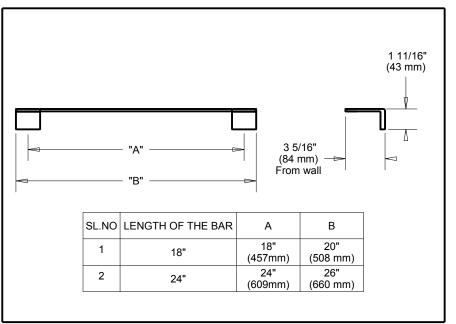

 Anchors Plaster/drywall-Toggle bolts.
Mounting hardware and mounting template included with product.