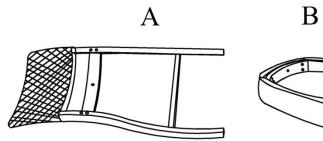

## Assembly

Step 1: Assemble the Back (A) and seat (B) as the below photo shows

Step 2: Assemble the front legs(C) as below photo shows