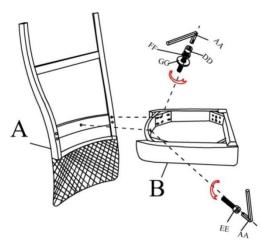

## Assembly

Step 1: Assemble the Back (A) and seat (B) as the below photo shows

Step 2: Assemble the front legs(C) as below photo shows