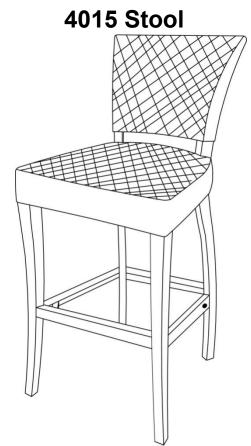

### **PACKAGE CONTENT**S

| Part | Description | Quantity |
|------|-------------|----------|
| A    | Back        | 1        |
| В    | Seat        | 1        |
| С    | Front leg   | 2        |
| D    | Frame       | 1        |