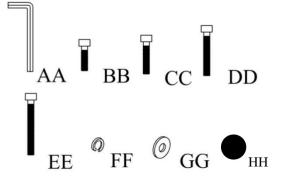

#### HARDWARE INCLUDED

| <b>B</b> | Notes: AA, BB, CC,DD,EE,FF, GG and HH are in the red hardware bag |
|----------|-------------------------------------------------------------------|
|          |                                                                   |

| Part | Description   | Quantity |
|------|---------------|----------|
| AA   | Wrench Ø6*65  | 1        |
| BB   | Bolt 8*30     | 2        |
| CC   | Bolt 8*45     | 2        |
| DD   | Bolt 8*60     | 8        |
| EE   | Bolt 8*60     | 1        |
| FF   | Spring washer | 9        |
| GG   | Flat washer   | 9        |
| НН   | Сар           | 2        |