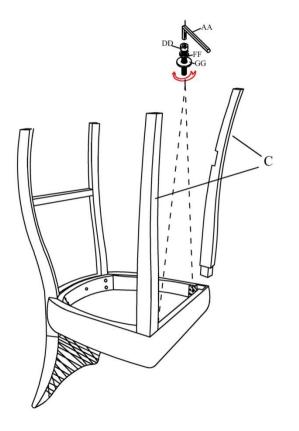

## Assembly

Step 1: Assemble the Back (A) and seat (B) as the below photo shows

Step 2: Assemble the front legs(C) as below photo shows