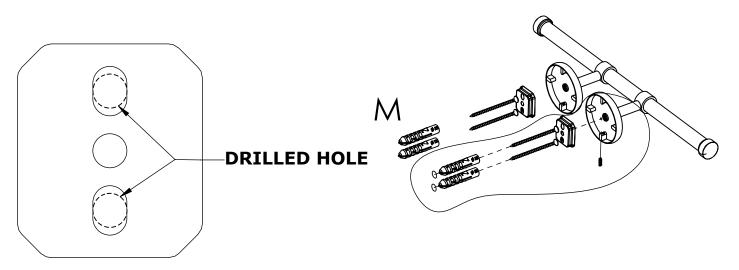

#### Step 1: Drill holes in Wall for screw anchors and attach Mounting Plate to Wall

Determine your desired location for installation and make a mark for the location of the mounting plate. Remove mounting plate from backplate by loosening set screw in backplate as pictured below. Place center hole of mounting plate over mark made above. Make 2 marks where mounting screws will be placed as shown below. Drill hole at each of the marks. (You may substitute other style mounting anchors or screws if desired). Place anchors into the holes made. Place mounting plate over holes and secure to mounting surface using screws as shown below.