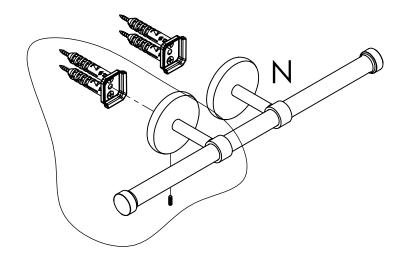

#### Step 2: Attach Bracket to Mounting Plate.

Place bracket on mounting plate and secure by tightening set screw as shown below.