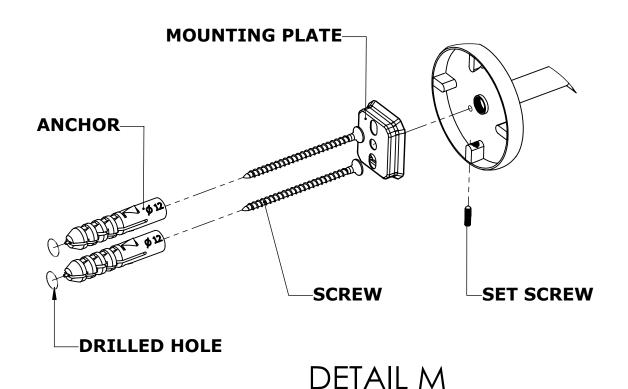

#### Step 1: Drill holes in Wall for screw anchors and attach Mounting Plate to Wall

Determine your desired location for installation and make a mark for the location of the mounting plate. Remove mounting plate from backplate by loosening set screw in backplate as pictured below. Place center hole of mounting plate over mark made above. Make 2 marks where mounting screws will be placed as shown below. Drill hole at each of the marks. (You may substitute other style mounting anchors or screws if desired). Place anchors into the holes made. Place mounting plate over holes and secure to mounting surface using screws as shown below.