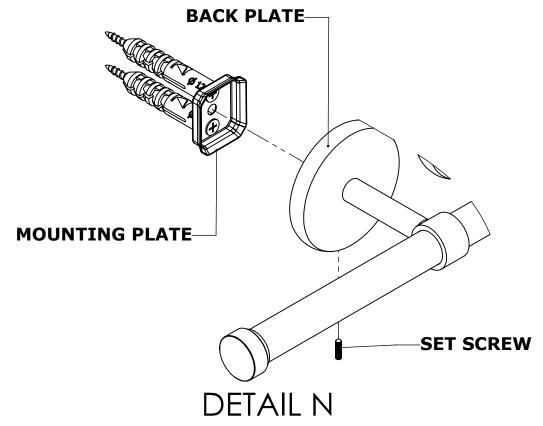

#### Step 2: Attach Bracket to Mounting Plate.

Place bracket on mounting plate and secure by tightening set screw as shown below.