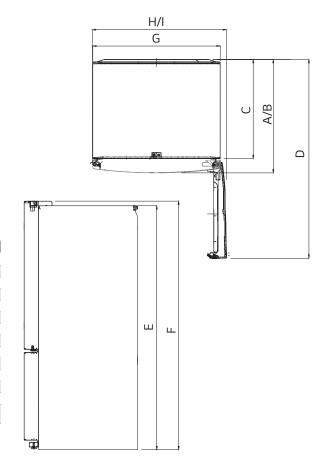

## QUICK INSTALL & CLEARANCES

For full installation directions/clearances please refer to the corresponding User Manual and Installation Guide.

| DIMENSIONS/CLEARANCES/WEIGHT                               |                            |               |                     |
|------------------------------------------------------------|----------------------------|---------------|---------------------|
| Α                                                          | Depth with Handles         |               | 27-3/8"             |
| В                                                          | Depth without Handles      |               | 27-3/8"             |
| С                                                          | Depth without Door         |               | 23-3/8"             |
| D                                                          | Depth (Total with Door Op  | en)           | 46-5/8"             |
| Е                                                          | Height to Top of Case      |               | 67-6/8"             |
| F                                                          | Height to Top of Door Hing | ge            | 67-6/8"             |
| G                                                          | Width                      |               | 27-5/8"             |
| Н                                                          | Width (Door Open 90° wi    | th Handle)    | 29-6/8"             |
| 1                                                          | Width (Door Open 90° wi    | thout Handle) | 29-6/8"             |
| Door Edge Clearance with Handle 4/8"                       |                            |               |                     |
| Door Edge Clearance without Handle                         |                            |               | 4/8"                |
| Installation Clearance                                     |                            | 4/8"          |                     |
| Weight (Unit/Carton) 183.0lbs / 202.8lb                    |                            |               | 183.0lbs / 202.8lbs |
| Carton Dimensions (WxHxD) 29-5/16" x 69-13/16" x 30-13/16" |                            |               |                     |