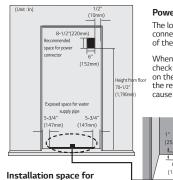

## CONNECTING POWER AND SECURING SPACE FOR WATER SUPPLY PIPE

water supply pipe

## Power connection

The location of the 115V 60Hz power connector must be located on the rear side of the product as shown in the picture.

When installing the product, make sure to check whether the cord is hung on the hook on the rear side so that it is not pressed on the refrigerator. Damaged power cord can cause a fire.

3-3/16\*
(81mm) 2-3/4\*
(25.5mm) (70mm)

1-1/6-1/8\*
(155mm) (19-1/4\*
(489.5mm)

maker and water dispenser as shown in the picture and

Place the water hose for ice maker and water dispenser as shown in the picture, and prepare hose to come up from the floor (Copper pipe with diameter of 5/16"(8mm) is recommended for the water hose.) If the water pipe and water hose is located far from the product, bury the water hose on the floor and provide appropriate treatment.

⚠ Make sure the location of the water supply pipe is within the marked range.

⚠ Before connecting the power, always make sure to ground the product. (If the product is not grounded, the user may be able to feel the electricity due to the minute leakage current when touching the refrigerator door handle or side corner even when there is no issue with the product.)