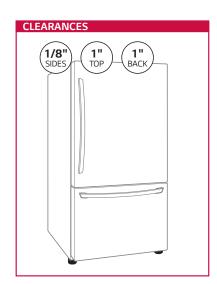

## QUICK INSTALL & CLEARANCES

For full installation directions/clearances please refer to the corresponding User Manual and Installation Guide.

| DIMENSIONS/CLEARANCES/WEIGHT                               |                            |               |                     |
|------------------------------------------------------------|----------------------------|---------------|---------------------|
| Α                                                          | Depth with Handles         |               | 27-3/8"             |
| В                                                          | Depth without Handles      |               | 27-3/8"             |
| С                                                          | Depth without Door         |               | 23-3/8"             |
| D                                                          | Depth (Total with Door Op  | en)           | 46-5/8"             |
| Е                                                          | Height to Top of Case      |               | 67-6/8"             |
| F                                                          | Height to Top of Door Hing | ge            | 67-6/8"             |
| G                                                          | Width                      |               | 27-5/8"             |
| Н                                                          | Width (Door Open 90° wi    | th Handle)    | 29-6/8"             |
| 1                                                          | Width (Door Open 90° wi    | thout Handle) | 29-6/8"             |
| Door Edge Clearance with Handle 4/8"                       |                            |               |                     |
| Door Edge Clearance without Handle                         |                            |               | 4/8"                |
| Installation Clearance                                     |                            | 4/8"          |                     |
| Weight (Unit/Carton) 183.0lbs / 202.8lb                    |                            |               | 183.0lbs / 202.8lbs |
| Carton Dimensions (WxHxD) 29-5/16" x 69-13/16" x 30-13/16" |                            |               |                     |