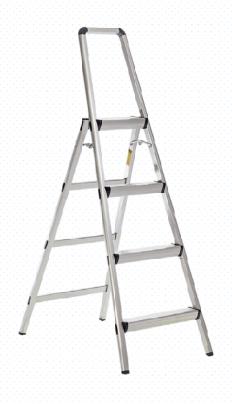

## **ANSI Type II 225 lbs**

The Xtend+Climb® Ultralight FT4 Step Stool is the lightest 4 step stool that you will encounter on the market. Designed for homeowners, The Ultralight FT series is crafted with high quality lightweight aluminum and features a clean design aesthetic to fit within a domestic setting. Along with its sleek profile, the FT4 features a large top step which stands at 42 inches and a handle which gives the user a stable reach height that is equivalent to that of a 6.5 foot step ladder.

The **FT4** is our tallest of our Ultralight FT series making it perfect around the house. It's perfect to use in the laundry room to reach storage cabinets or kept in the main closet for a quick helping hand when changing a lightbulb or cleaning windows. Weighing at only 7 pounds, nearly every family member can carry this ladder, and when its not being used, it folds thin for storage and stays out of the way.