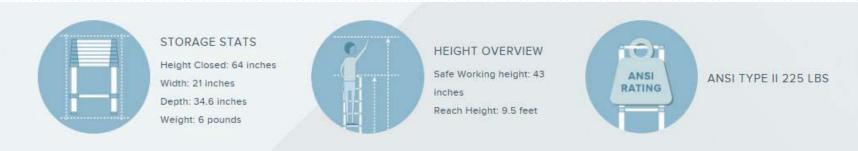

## **ANSI Type II 225 lbs**

The Xtend+Climb® Ultralight FT4 Step Stool is the lightest 4 step stool that you will encounter on the market. Designed for homeowners, The Ultralight FT series is crafted with high quality lightweight aluminum and features a clean design aesthetic to fit within a domestic setting. Along with its sleek profile, the FT4 features a large top step which stands at 42 inches and a handle which gives the user a stable reach height that is equivalent to that of a 6.5 foot step ladder.

The **FT4** is our tallest of our Ultralight FT series making it perfect around the house. It's perfect to use in the laundry room to reach storage cabinets or kept in the main closet for a quick helping hand when changing a lightbulb or cleaning windows. Weighing at only 7 pounds, nearly every family member can carry this ladder, and when its not being used, it folds thin for storage and stays out of the way.