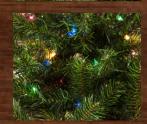

#### **MULTI-COLOR LED LIGHTING**

The multi-color LED lights offer the most variety on how your tree lights up. You have the option of choosing one color, multiple colors or the classic clear display to light up your tree