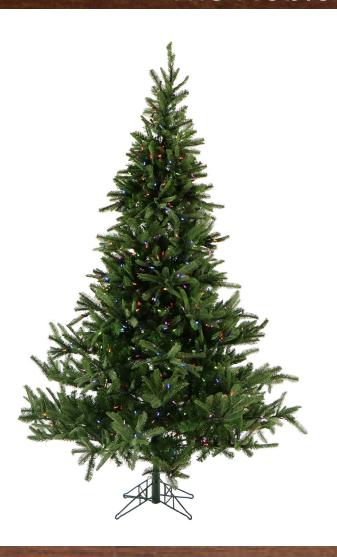

# The Noble Fir Collection

Our Noble Fir artificial Christmas trees feature extremely lifelike foliage and all-metal hinged branch construction. Each model is specially crafted using the finest materials to not only look realistic, but to provide you with many seasons of use and enjoyment as well.

Imagine the convenience of never having to shop, chop, and pay for another natural tree again. With the Noble Fir, simply unfold out of storage and decorate! The tree needles are constructed out of non-allergenic and flameretardant PVC material then painted multiple hues of green so no two are exactly alike. Together these details create the look of a natural tree without all the maintenance. Designed to last, the Cluster Pine will provide more convenience and ease to your holiday season, year after year.

- Metal hinged branch construction
- Flame-retardant and non-allergenic materials
- High-quality PVC needles
- Folds for easy storage
- 1-year limited warranty

| I | Model Number | UPC          | Height  | Width  | Description                                                          |
|---|--------------|--------------|---------|--------|----------------------------------------------------------------------|
|   | FFNF075-0GR  | 013964875706 | 7.5 ft. | 62 in. | Un-lit tree with 1881 tips                                           |
|   | FFNF075-3GR  | 013964875713 | 7.5 ft. | 62 in. | Pre-lit tree with 700 clear incandescent Smart bulbs and EZ Connect  |
|   | FFNF075-5GR  | 013964875720 | 7.5 ft. | 62 in. | Pre-lit tree with 700 clear LED bulbs and EZ Connect                 |
|   | FFNF075-6GR  | 013964875737 | 7.5 ft. | 62 in. | Pre-lit tree with 700 multi-colored LED bulbs, remote and EZ Connect |