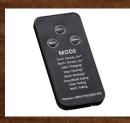

### **ACCESSORIES INCLUDED WITH ALL MULTI-COLOR MODELS**

All multi-color lit models include a wireless remote control and convenient foot remote connected to the power cord. Both allow you to control your tree's display by alternating colors and patterns at the touch of a button