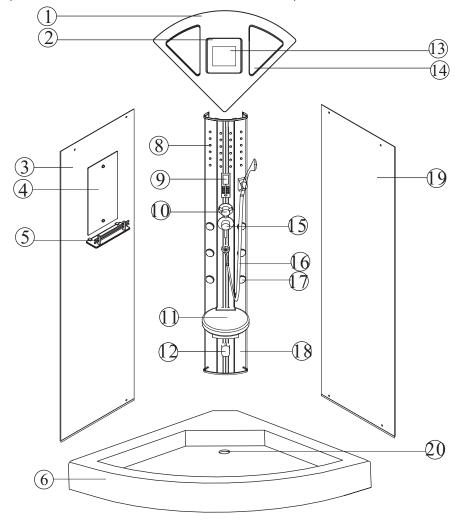

## 302/302A STRUCTURE SKETCH (Other models can refer to this model)

1.ABS roof
2.top lamp
3.side glass body
4.mirror
5 glass rack

5.glass rack 6.tray 8.wall lamp 9.control panel 10.shift valve

10.shift valve

11.seat

12.steam outlet

13.top shower

14.exhaust fan 15.hot/cold water mixer

16.hand held shower

17.back jet

18. Aluminium board 19. side glass body

20.drainage

## 302/302A ACCESSORIES

03