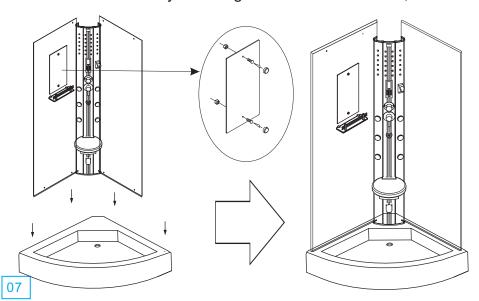

3. Installation of body room together with bottom tray

#### 6, Install the ABS top

Model:YH302(clear glass) Modle:YH302A(blue glass) Size:900X900X2150mm 960X960X2150mm