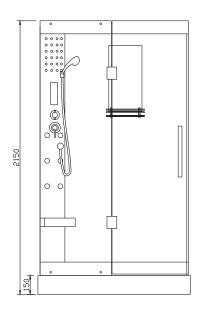

#### THE DRAFT AND SIZE FOR THE DIFFERENT MODELS

Model:YH300(clear glass) Model:YH300A(blue glass) Size:1200X900X2150mm

Model:YH301(clear glass) Model:YH301A(blue glass) Size:900X900X2150mm 1000X1000X2150mm

#### 6, Install the ABS top

Model:YH302(clear glass) Modle:YH302A(blue glass) Size:900X900X2150mm 960X960X2150mm