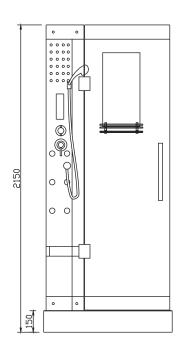

## 302/302A STRUCTURE SKETCH (Other models can refer to this model)

1.ABS roof
2.top lamp
3.side glass body
4.mirror
5 glass rack

5.glass rack 6.tray 8.wall lamp 9.control panel 10.shift valve

10.shift valve

11.seat

12.steam outlet

13.top shower

14.exhaust fan 15.hot/cold water mixer

16.hand held shower

17.back jet

18. Aluminium board 19. side glass body

20.drainage