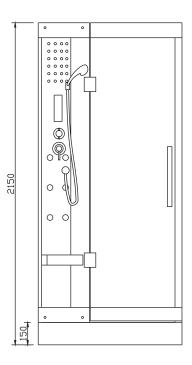

#### THE DRAFT AND SIZE FOR THE DIFFERENT MODELS

Model:YH300(clear glass) Model:YH300A(blue glass) Size:1200X900X2150mm

Model:YH301(clear glass) Model:YH301A(blue glass) Size:900X900X2150mm 1000X1000X2150mm

#### 6, Install the ABS top

Model:YH302(clear glass) Modle:YH302A(blue glass) Size:900X900X2150mm 960X960X2150mm