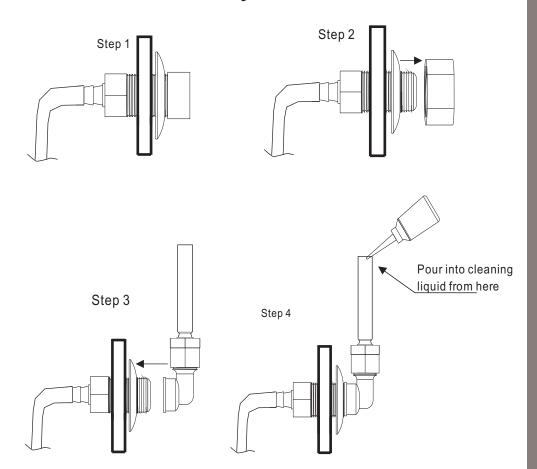

# Self-clean system

## Cleaning method:

- 1.Clean the steam engine regularly at least once by every 2weeks or after using 20 times.
- 2.Inject citric acid as main cleaning liquid, add 1.5L each time.after 10 minutes, turn on and When the system turns on, press button to start the steam function for about 30seconds and then shut down the system. After vent the stagnant water, repeat 2 or 3 times.
- 3.CAUTION: The system must be shut down before injecting cleaning liquid.