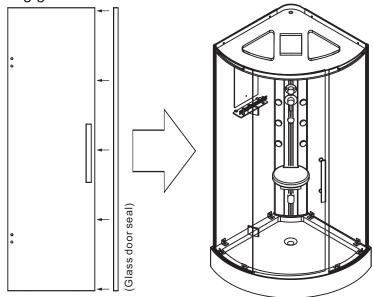

# **INSTALL DIRECTION**

YH300

YH301

YH302

YH300A

YH301A

YH302A

Your best choice!

## INSTALLATION PROCESS OF 302/302A (Other models can refer to this model)