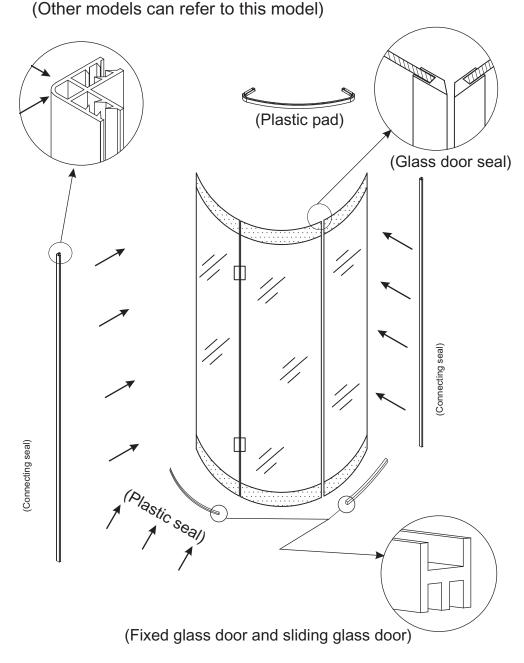

## INSTALLATION PROCESS OF 302/302A (Other models can refer to this model)

### 8. Install the gliding glass door

to be horizontal by a horizontal meter. 2.Fasten the up and down nail (no space left), at the same time keep the back and side glass body vertical to the tray.

1. Adjust the tray

4. Put the sliding glass door on a wood a little higher than the tray, then fix it with the hinge.