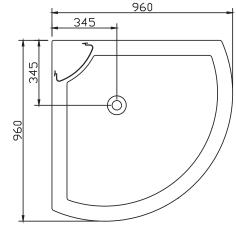

#### THE DRAFT AND SIZE FOR THE DIFFERENT MODELS

Model:YH300(clear glass) Model:YH300A(blue glass) Size:1200X900X2150mm

Model:YH301(clear glass) Model:YH301A(blue glass) Size:900X900X2150mm 1000X1000X2150mm

#### 6, Install the ABS top

Model:YH302(clear glass) Modle:YH302A(blue glass) Size:900X900X2150mm 960X960X2150mm