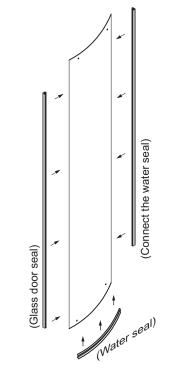

### 8. Install the gliding glass door

to be horizontal by a horizontal meter. 2.Fasten the up and down nail (no space left), at the same time keep the back and side glass body vertical to the tray.

1. Adjust the tray

4. Put the sliding glass door on a wood a little higher than the tray, then fix it with the hinge.