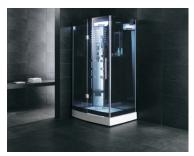

# **INSTALL DIRECTION**

YH300

YH301

YH302

YH300A

YH301A

YH302A

Your best choice!

#### THE DRAFT AND SIZE FOR THE DIFFERENT MODELS

Model:YH300(clear glass) Model:YH300A(blue glass) Size:1200X900X2150mm

Model:YH301(clear glass) Model:YH301A(blue glass) Size:900X900X2150mm 1000X1000X2150mm