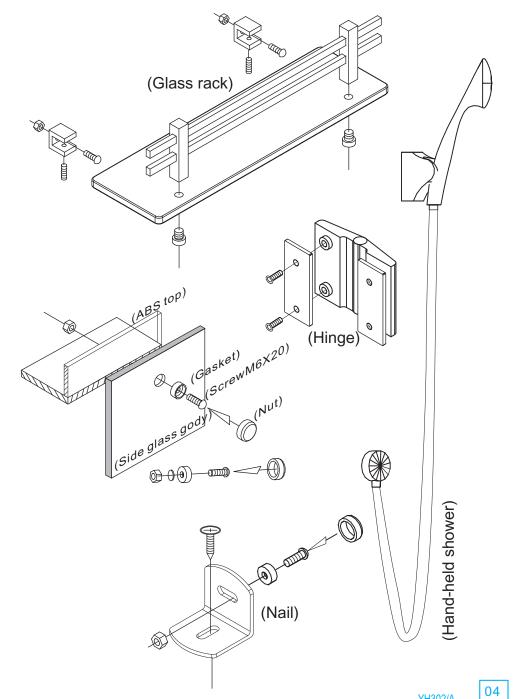

## 302/302A STRUCTURE SKETCH (Other models can refer to this model)

1.ABS roof
2.top lamp
3.side glass body
4.mirror
5 glass rack

5.glass rack 6.tray 8.wall lamp 9.control panel 10.shift valve

10.shift valve

11.seat

12.steam outlet

13.top shower

14.exhaust fan 15.hot/cold water mixer

16.hand held shower

17.back jet

18. Aluminium board 19. side glass body

20.drainage

## 302/302A ACCESSORIES

03