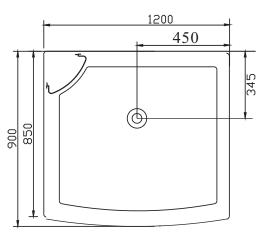

#### 1. Install the bottom tray:

If the ground is not horizontal, please regulate the screw of the bottom tray , make the bottom tray and ground keep competence.

2. Install the aluminium panel and the back glass body