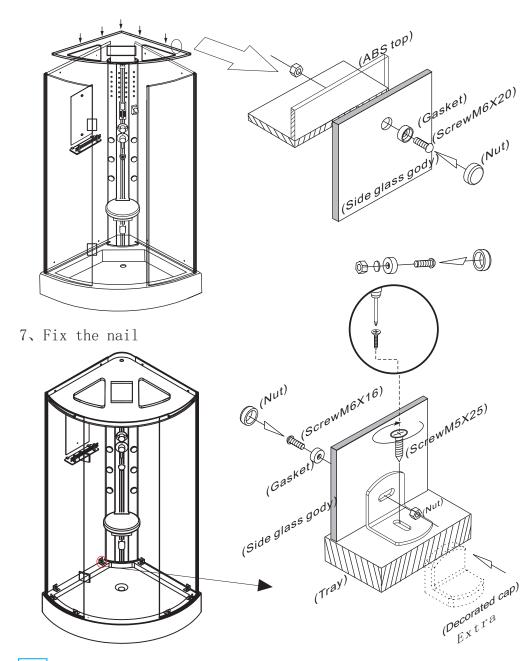

#### 6, Install the ABS top

Model:YH302(clear glass) Modle:YH302A(blue glass) Size:900X900X2150mm 960X960X2150mm

### 8. Install the gliding glass door

to be horizontal by a horizontal meter. 2.Fasten the up and down nail (no space left), at the same time keep the back and side glass body vertical to the tray.

1. Adjust the tray