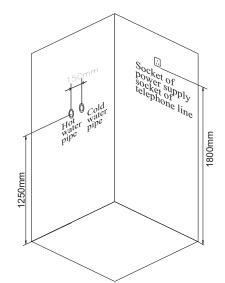

#### Water and electric circuit sketch

#### **INSTALLATION GUIDE**

- 1. The plumbing and the circuit of this product must be installed by the qualified mechanic or the professional personnel who is appointed by the distributor. It is recommended to install the general switch of the power supply and the leakage protector.
- 2. The socket of the power supply must be installed above the steam generator; the power source wire must be long enough to reach waterproof area; the distance from the socket to the ground should be more than 1800mm.
- 3.It is recommended to install the general switch for cold and hot water supply, and connect the drain pipe to the limbers.
- 4. After the position is confirmed, assemble the steam room according to the installation sketch.