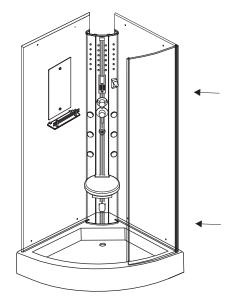

r glass) Model:YH301A(blue glass) Size:900X900X2150mm 1000X1000X2150mm





### 8. Install the gliding glass door

to be horizontal by a horizontal meter. 2.Fasten the up and down nail (no space left), at the same time keep the back and side glass body vertical to the tray.

1. Adjust the tray



4. Put the sliding glass door on a wood a little higher than the tray, then fix it with the hinge.



#### Water and electric circuit sketch



## INSTALLATION PROCESS OF 302/302A (Other models can refer to this model)

#### 1. Install the bottom tray:

If the ground is not horizontal, please regulate the screw of the bottom tray , make the bottom tray and ground keep competence.

2. Install the aluminium panel and the back glass body



3. Installation of body room together with bottom tray













#### 6, Install the ABS top



Model:YH302(clear glass) Modle:YH302A(blue glass) Size:900X900X2150mm 960X960X2150mm





#### **INSTALLATION GUIDE**



- 1. The plumbing and the circuit of this product must be installed by the qualified mechanic or the professional personnel who is appointed by the distributor. It is recommended to install the general switch of the power supply and the leakage protector.
- 2. The socket of the power supply must be installed above the steam generator; the power source wire must be long enough to reach waterproof area; the distance from the socket to the ground should be more than 1800mm.
- 3.It is recommended to install the general switch for cold and hot water supply, and connect the drain pipe to the limbers.
- 4. After the position is confirmed,