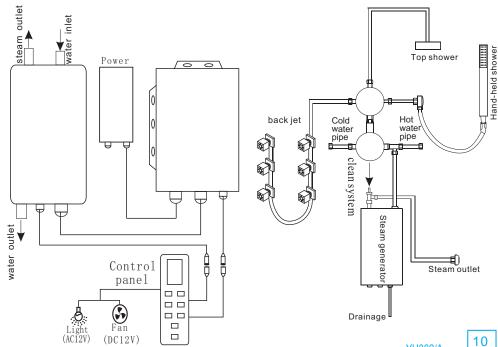

#### Water and electric circuit sketch

## 302/302A STRUCTURE SKETCH (Other models can refer to this model)

1.ABS roof
2.top lamp
3.side glass body
4.mirror
5 glass rack

5.glass rack 6.tray 8.wall lamp 9.control panel 10.shift valve

10.shift valve

11.seat

12.steam outlet

13.top shower

14.exhaust fan 15.hot/cold water mixer

16.hand held shower

17.back jet

18. Aluminium board 19. side glass body

20.drainage