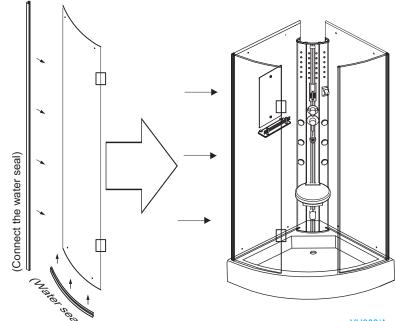

### 8. Install the gliding glass door

to be horizontal by a horizontal meter. 2.Fasten the up and down nail (no space left), at the same time keep the back and side glass body vertical to the tray.

1. Adjust the tray

4. Put the sliding glass door on a wood a little higher than the tray, then fix it with the hinge.