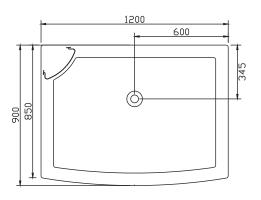

#### THE DRAFT AND SIZE FOR THE DIFFERENT MODELS

Model:YH300(clear glass) Model:YH300A(blue glass) Size:1200X900X2150mm

Model:YH301(clear glass) Model:YH301A(blue glass) Size:900X900X2150mm 1000X1000X2150mm

#### 6, Install the ABS top

Model:YH302(clear glass) Modle:YH302A(blue glass) Size:900X900X2150mm 960X960X2150mm