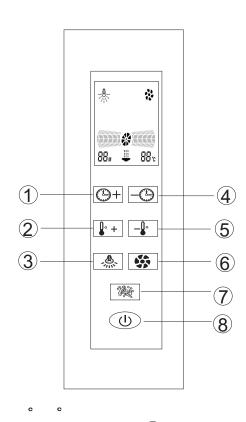

## (1) The electrical pitch

Press ① pitch can open the machine, the temperature is the room temperature. The time will show 30m. At the same time, it will open the ceiling lamp. Press ② again will close all the functions. (After the closure of the machine, the water case will drainfor 2 minutes)

## (2) The application of the back lamp

Press, the sidelight is on. Press again, the ceiling lamp is out, press a third press, the sidelight is out too.

## 3) The steam function

Press, startup the steam function, the water case will pump water automati-cally. After 60minutes or so, it will generate steam. (When the water case is lack ofwater, the controller will replenish automatically)

## (4) The air draft function

Under the condition of turnning on, press can start up air draft function, pressagain will colse it.

- (5) The setting of time or temperature
  - 1. Press pitch can adjust the time from 1-99.
- 2. Press pitch can adjust the temperature from 30-60.

- 1 Time adjustment pitch+
- 2 Temperature adjustment pitch+
- (3) CeilingLamp/Back Lamp pitch
- 4 Time adjustment pitch-

- 5 Temperature adjustment pitch-
- 6 Fan Pitch
- Steam Pitch
- Main Cock Pitch