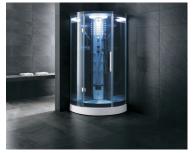

# **INSTALL DIRECTION**

YH300

YH301

YH302

YH300A

YH301A

YH302A

Your best choice!

#### 6, Install the ABS top

Model:YH302(clear glass) Modle:YH302A(blue glass) Size:900X900X2150mm 960X960X2150mm