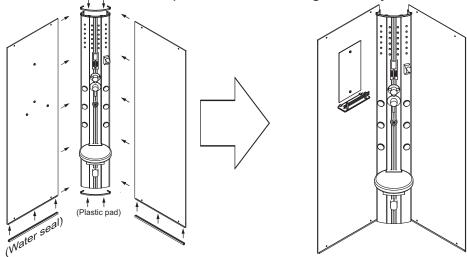

#### 1. Install the bottom tray:

If the ground is not horizontal, please regulate the screw of the bottom tray , make the bottom tray and ground keep competence.

2. Install the aluminium panel and the back glass body

3. Installation of body room together with bottom tray