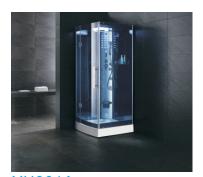

# **INSTALL DIRECTION**

YH300

YH301

YH302

YH300A

YH301A

YH302A

Your best choice!

#### THE DRAFT AND SIZE FOR THE DIFFERENT MODELS

Model:YH300(clear glass) Model:YH300A(blue glass) Size:1200X900X2150mm

Model:YH301(clear glass) Model:YH301A(blue glass) Size:900X900X2150mm 1000X1000X2150mm