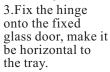

### 8. Install the gliding glass door

to be horizontal by a horizontal meter. 2.Fasten the up and down nail (no space left), at the same time keep the back and side glass body vertical to the tray.

1. Adjust the tray

4. Put the sliding glass door on a wood a little higher than the tray, then fix it with the hinge.