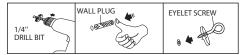

### STEP 3

In order to prevent product tip over, please follow the instruction below to secure the unit to the wall.

| HARDWARE PARTS LIST |              |           | QTY   |
|---------------------|--------------|-----------|-------|
| WALL PLUG           | EYELET SCREW | CABLE TIE | 1 SET |