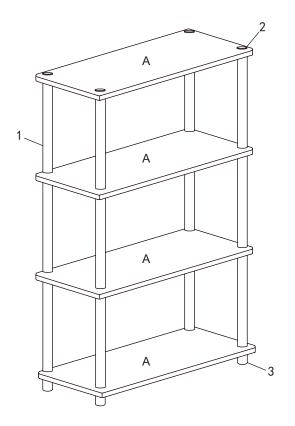

www.furinno.com

**1** 9955720180329

| No | Hardwar   | Qty      |       |
|----|-----------|----------|-------|
| 1  | Long Pole | •        | 12pcs |
| 2  | Тор Сар   | <b>@</b> | 4pcs  |
| 3  | Round Leg |          | 4pcs  |

| No | Parts List  | Qty  |
|----|-------------|------|
| Α  | Shelf Panel | 4pcs |