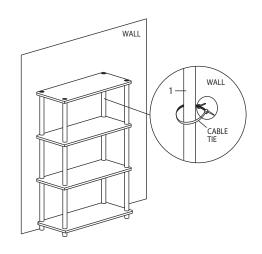

### STEP 3

In order to prevent product tip over, please follow the instruction below to secure the unit to the wall.

| HARDWARE PARTS LIST |              |           | QTY   |
|---------------------|--------------|-----------|-------|
| WALL PLUG           | EYELET SCREW | CABLE TIE | 1 SET |