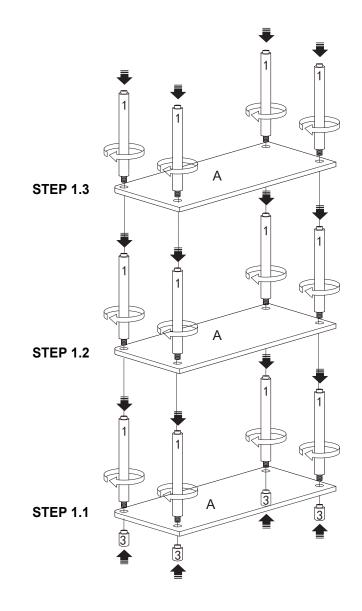

### STEP 1

- 1.1 Attach Round Leg (3) to the bottom of Shelf Panel (A) and tighten to Long Pole (1).
- 1.2 Attach another Shelf Panel (A) and repeat the steps, as shown.

## STEP 2

Fix Top Cap (2) on top of the Shelf Panel (A), as shown.