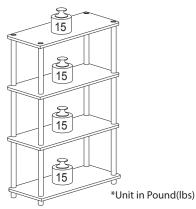

## Recommended Maximum Weight

### **WARNING:**

>This unit has been designed to support the maximum loads shown. Exceeding these load limits could cause sagging, instability, product collapse, and/or serious injury.

>DO NOT allow children to climb on unit.

>Put heavier items on lower shelves.