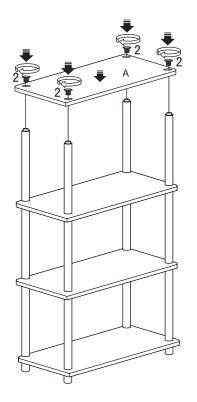

## STEP 2

Fix Top Cap (2) on top of the Shelf Panel (A), as shown.



### STEP 3

In order to prevent product tip over, please follow the instruction below to secure the unit to the wall.

| HARDWARE PARTS LIST |              |           | QTY   |
|---------------------|--------------|-----------|-------|
| WALL PLUG           | EYELET SCREW | CABLE TIE | 1 SET |





## Recommended Maximum Weight



### **WARNING:**

>This unit has been designed to support the maximum loads shown. Exceeding these load limits could cause sagging, instability, product collapse, and/or serious injury.

>DO NOT allow children to climb on unit.

>Put heavier items on lower shelves.









# **Assembly Instruction**

Furinno Turn-N-Tube 4-Tier Multipurpose Shelf Display Rack

MODEL : 99557





# **Customer Support**

**NEED HELP?** For replacement requests or product inquiri