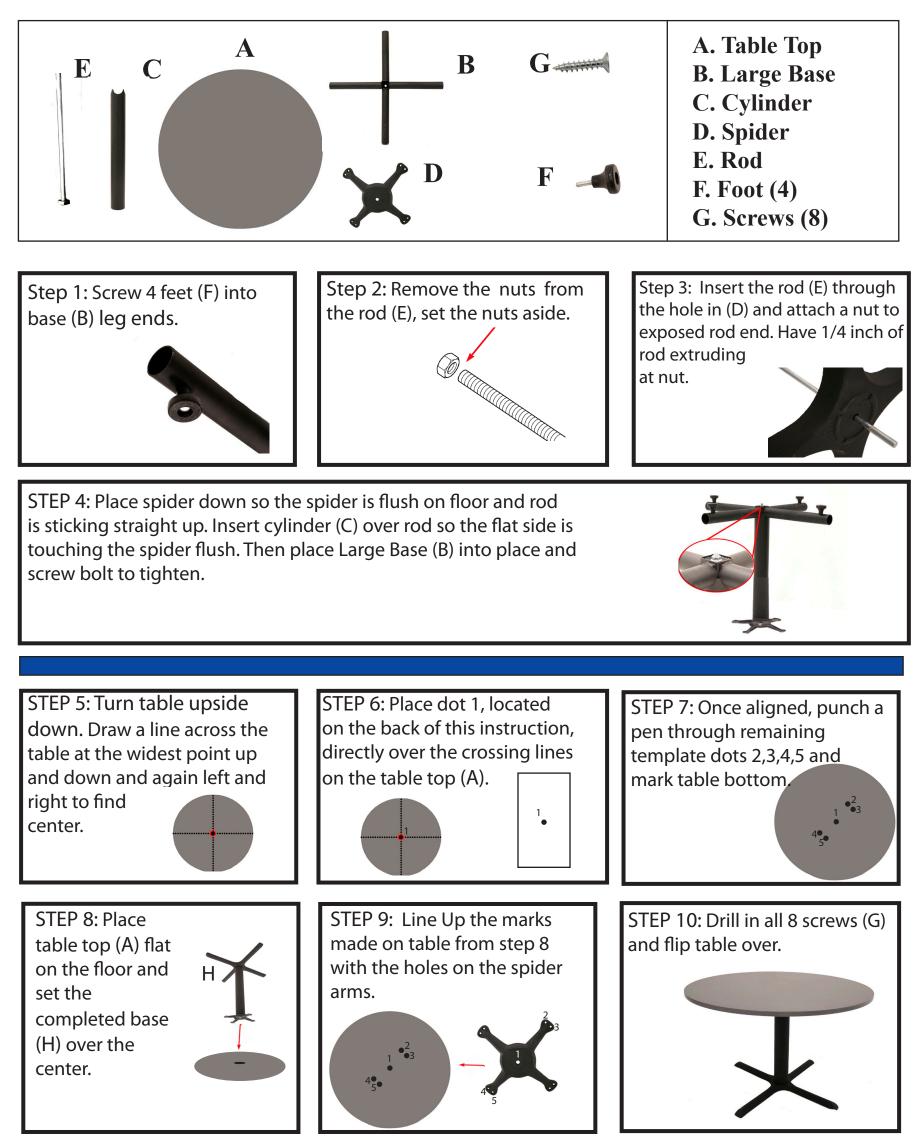

## Round Table Top INSTRUCTIONS

(MKTBX22, MKTBX30, MKTBX36, TTRD30, TTRD36, TTRD42, TTRD48)

Organize your parts. You will need a drill, pencil and crescent wrench. Two people are required for assembly.

## **IMPORTANT NOTICE**

Place all wooden parts on a clean and smooth surface such as a rug or carpet to avoid the parts from being scratched. Check to be sure that you have a ll parts and hardware.

Remove all wrapping materials, including staples & packing straps before you start to assemble.

Do not tighten all screws/bolts until completely assembled.

Keep all hardware parts out of reach of children.

Any problems or questions please call Regency Office Furniture at 1-866-816-9822

The Outside dots are for 48" Table tops and MKTBX 36 X-Bases.
The Inside dots are for 30", 36" and 42" Table tops and MKTBX 22 & 30 X-Bases.

## 4 • 5