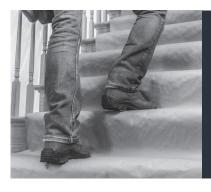

## WATER SHIELD LIQUID RESISTANT PAPER

Protect hardwood, ceramic tile, travertine, marble and more with Water Shield.

This heavy-duty protective paper is made from two very strong kraft papers laminated with a nylon scrim reinforcement. Water Shield does not tear under normal site traffic and prevents water and other liquids from soaking through to damage flooring. Utilize the benefits of this construction grade kraft paper at your next jobsite.

## **PRODUCT FEATURES**

- Non-staining
- Made from two strong kraft papers laminated with nylon scrim reinforcement
  - Does not tear under normal traffic wear
- Protects hardwood, ceramic tile, marble, travertine and more