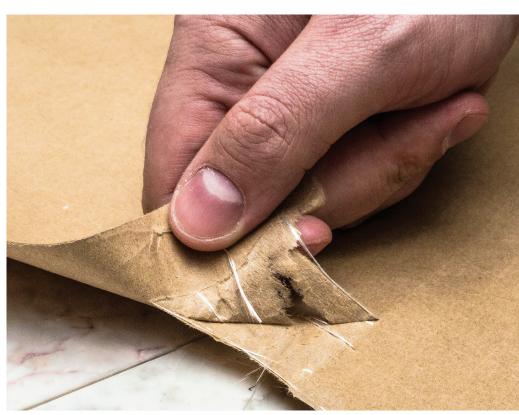

## WATER SHIELD LIQUID RESISTANT PAPER

Protect hardwood, ceramic tile, travertine, marble and more with Water Shield.

This heavy-duty protective paper is made from two very strong kraft papers laminated with a nylon scrim reinforcement. Water Shield does not tear under normal site traffic and prevents water and other liquids from soaking through to damage flooring. Utilize the benefits of this construction grade kraft paper at your next jobsite.

## **PRODUCT FEATURES**

- Non-staining
- Made from two strong kraft papers laminated with nylon scrim reinforcement
  - Does not tear under normal traffic wear
- Protects hardwood, ceramic tile, marble, travertine and more