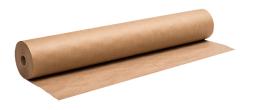

## WATER SHIELD LIQUID RESISTANT PAPER

Protect hardwood, ceramic tile, travertine, marble and more with Water Shield.

This heavy-duty protective paper is made from two very strong kraft papers laminated with a nylon scrim reinforcement. Water Shield does not tear under normal site traffic and prevents water and other liquids from soaking through to damage flooring. Utilize the benefits of this construction grade kraft paper at your next jobsite.

## **PRODUCT FEATURES**

- Non-staining
- Made from two strong kraft papers laminated with nylon scrim reinforcement
  - Does not tear under normal traffic wear
- Protects hardwood, ceramic tile, marble, travertine and more

24in x 100ft roll WS24100 36in x 300ft roll WS36300 48in x 300ft roll WS48300 60in x 300ft roll WS60300 72in x 300ft roll WS72300 96in x 300ft roll WS96300