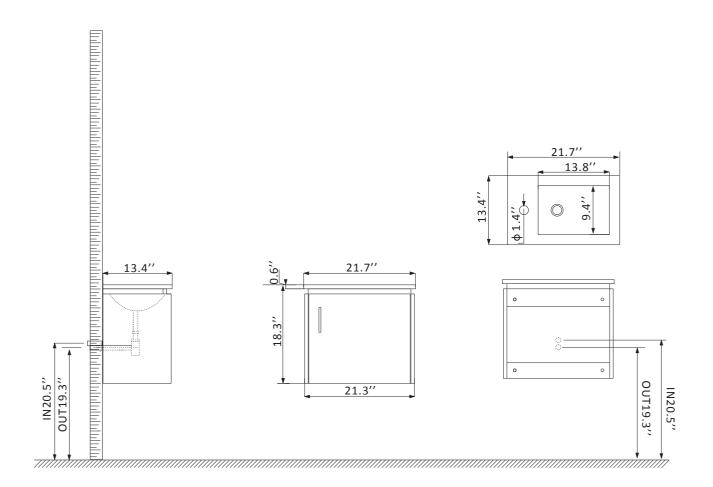

## **Features**

Vanity Material: Engineered wood veneer base displays a fine woodgrain

Vanity Color: Laminated veneer in Thai Pomelo Finish, stylish look

Sink: Undermount sink offers a slimmer profile with a sleek modern look, The sink faucet direction of Left or right sides base on your favorite

Faucet: Vanity top pre-drilled for 4 in. side set faucet for versatile installation (Faucet sold separately)

Door/Drawer: 1 soft close side open door gives the appearance of a cabinet door with ample storage space

Hardware: With Left door drawing handle

Decoration: 22" single side-mount vanity provides a versatile solution for smaller spaces. Crisp modern lines for minimalist appeal

\* Does not include faucet, drain assembly, or P-trap, Bathroom Storage (Side cabinet)