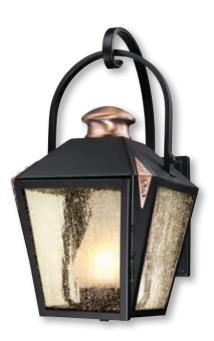

## Valley Forge 1 Light Outdoor Wall Lantern Item Number 63123

#### Specifications

- Matte Black Finish with Copper Accents
- Frosted Chimney in Clear Seeded Glass
- Height: 17 in.
- Width: 9.25 in.
- Extends: 12.75 in.
- Height from Center of Outlet Box: 10.75 in.
- Back Plate: Height: 8 in. Width: 4.96 in.
- Use (1) Medium (E26) Base Lamp, 60 Watt Maximum (not included)