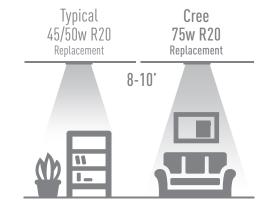

|
| Lumens                | 600                                           | 980                                           |
| Energy Used (Watts)   | 7W                                            | 13W                                           |
| Color Rendering Index | 90+                                           | 90+                                           |
| Rated Life (Hours)    | 25,000                                        | 25,000                                        |
| Beam Angle            | 110°                                          | 110°                                          |
|                       |                                               |                                               |

## **CREE GIVES YOU MORE LIGHT**



# **BETTER LIGHT IS WORTH IT**

Beautiful high CRI light delivers **exceptional color quality**— making the colors in your home appear vibrant, rich & natural.