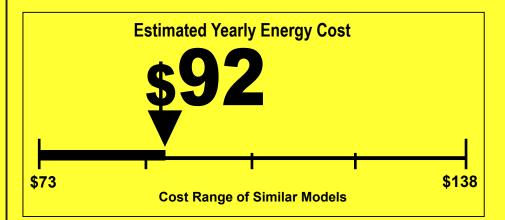

## ENERGYGUDE

Room Air Conditioner
Without Reverse Cycle
Without Louvered Sides

LG Electronics U.S.A., Inc. (LG)

Model LT1035HNR

Capacity :10,000 BTUs

9.8

**Energy Efficiency Ratio** 

## Your cost will depend on your utility rates and use.

- Cost range based only on models of similar capacity without reverse cycle and without louvered sides.
- Estimated annual energy cost is based on a national average electricity cost of 12 cents per kWh and a seasonal use of 8 hours a day over a 3 month period.
- For more information, visit www.ftc.gov/energy.