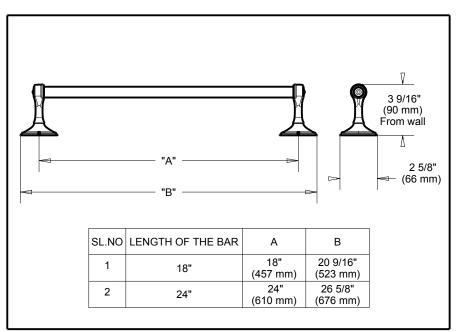

## **ACCESSORIES**

- Somerset<sup>™</sup> Bath Collection
- Towel Bar

| <b>Submitted</b> | Model No.: |  |
|------------------|------------|--|
|                  |            |  |

Specific Features: \_



## **STANDARD SPECIFICATIONS:**

- Wood blocking is preferable behind all wall surfaces. If wood blocking is not available, the following fasteners are suggested: Tile/Masonry-Plastic or lead
- Anchors Plaster/drywall-Toggle bolts.

   Mounting hardware and mounting template included with product.

## **WARRANTY**

- Limited Lifetime Warranty to the original consumer purchaser to be free from defects in material and workmanship.

  • Limited Lifetime Warranty for usage in all industrial,
- commercial and business applications.