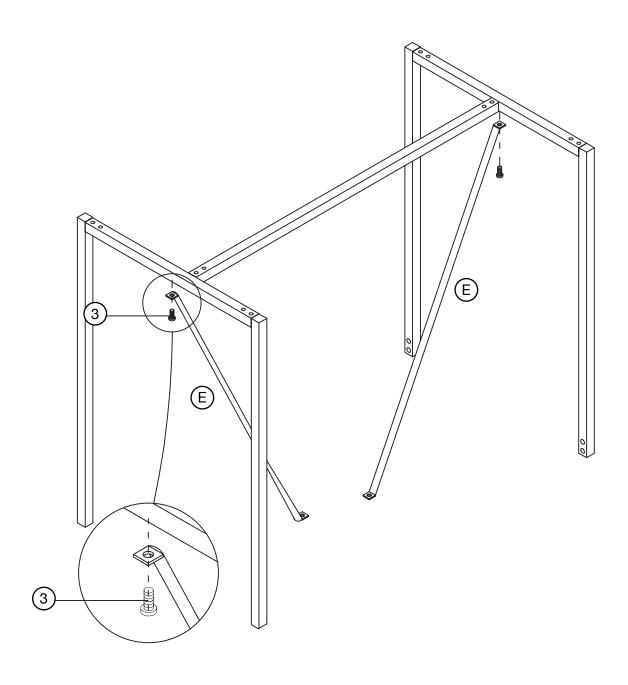

## Step 2

Next, screw on the metal stretchers (E). One more step and then you'll have yourself a dining table!