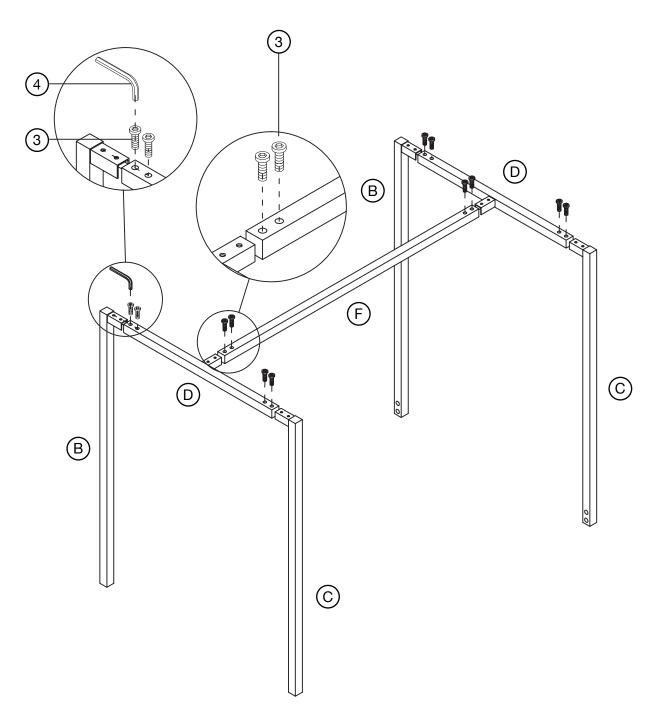

## Step 1

Let's get this thing fired up! Start by putting together the legs of the dining table. You know what they say, never skip leg day!