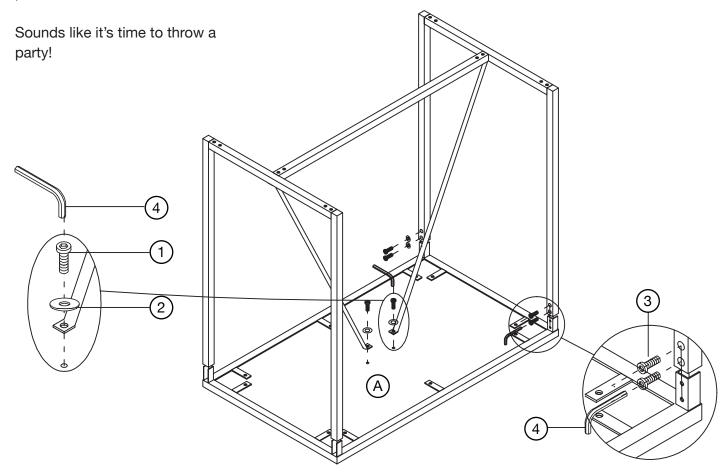

### What's included

| Code | Description         | Qty |
|------|---------------------|-----|
| A    | Top Unit            | 1   |
| В    | Front Leg           | 2   |
| С    | Back Leg            | 2   |
| D    | Side Top Stretcher  | 2   |
| Е    | L/R Metal Stretcher | 2   |
| F    | Top Metal Stretcher | 1   |
| 1    | M6*20 MM Bolt       | 2   |
| 2    | Flat Washer         | 2   |
| 3    | M6*14MM Bolt        | 22  |
| 4    | Allen Key           | 1   |

## Step 1

Let's get this thing fired up! Start by putting together the legs of the dining table. You know what they say, never skip leg day!

## Step 2

Next, screw on the metal stretchers (E). One more step and then you'll have yourself a dining table!

## Step 3

Time to put the top on! Here's a riddle for you: If the average large pizza weighs 6 lbs and this dining table can hold a maximum of 66 lbs... How many pizzas can this table hold?