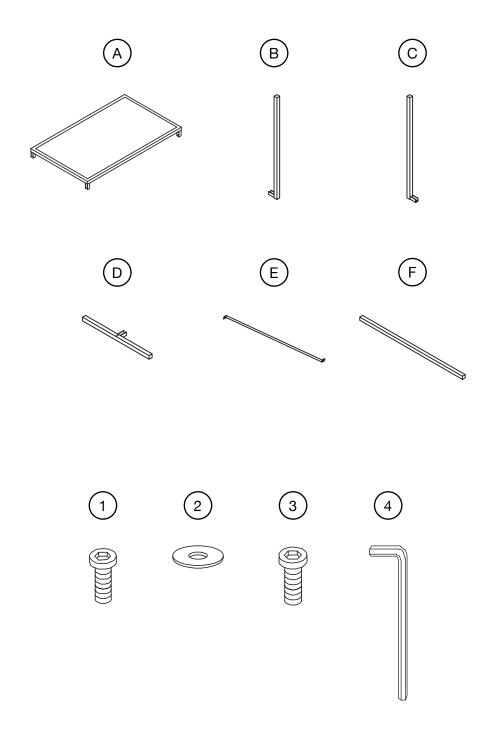

### What's included

| Code | Description         | Qty |
|------|---------------------|-----|
| A    | Top Unit            | 1   |
| В    | Front Leg           | 2   |
| С    | Back Leg            | 2   |
| D    | Side Top Stretcher  | 2   |
| Е    | L/R Metal Stretcher | 2   |
| F    | Top Metal Stretcher | 1   |
| 1    | M6*20 MM Bolt       | 2   |
| 2    | Flat Washer         | 2   |
| 3    | M6*14MM Bolt        | 22  |
| 4    | Allen Key           | 1   |