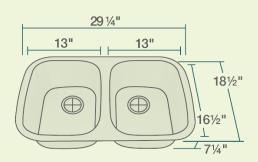

29 1/4" x 18 1/2" x 7 1/4" 16- or 18-Gauge Steel Available Certified High-Quality 304 Stainless Steel Brushed Satin Finish Offset Drain Thick Sound Dampener Rubber Pad Fully Insulated Cardboard Cutout Template Included Installation Hardware Included Lifetime Warranty