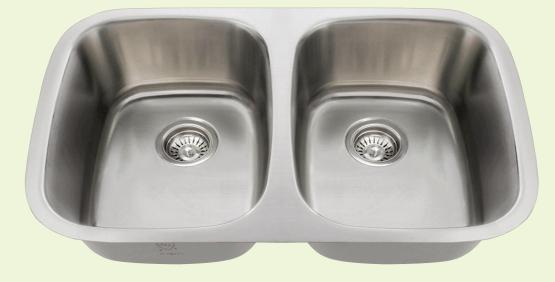

## **510 Double Bowl Sink**

## **Stainless Steel**

Stainless Steel is the most popular choice for today's kitchens due to its clean look and durability. The beautiful brushed satin finish helps to hide small scratches that may occur over the lifetime of the sink. Our Stainless Steel sinks are made from high quality 14, 16, 18, 20 or 24 gauge steel. Most models are made of one piece construction that ensures the sturdiest kitchen sink you will find. Our sinks are made from 300-series stainless steel and are guaranteed not to rust or stain. Each sink is fully insulated and has a sound dampening pad. Our stainless steel sinks are backed by a limited lifetime warranty.

29 1/4" x 18 1/2" x 7 1/4" 16- or 18-Gauge Steel Available Certified High-Quality 304 Stainless Steel Brushed Satin Finish Offset Drain Thick Sound Dampener Rubber Pad Fully Insulated Cardboard Cutout Template Included Installation Hardware Included Lifetime Warranty