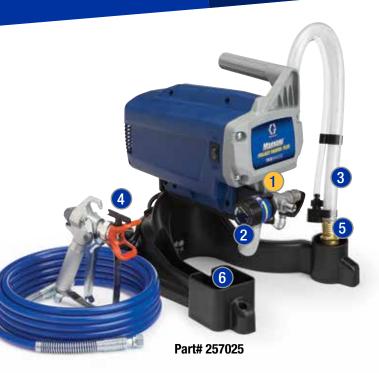

## NUM PROJECT PANTER PLUS

**Includes:** 25 ft DuraFlex<sup>™</sup> Hose, SG2™ Metal Spray Gun, 515 Reverse-A-Clean® Spray Tip, Pump Armor™ Storage Fluid, and Quick Start-Up Guide

- Stainless Steel Piston Pump Delivers high pressure power to atomize thick paints
- Adjustable Pressure Easy control of paint flow
- Flexible Suction Tube Spray directly from 1 or 5 gallon paint containers
- **Reversible Spray Tip** Quickly clears tip clogs
- **Power Flush**™ Connects to garden hose for fast cleanup
- **Convenient Storage Compartments** For spray gun, extra tips, Power Flush™ Adapter and power cord