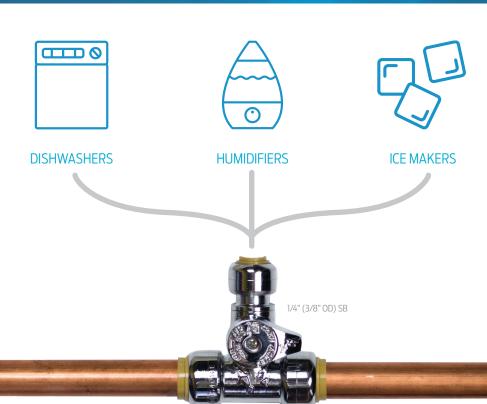

## Tee Stop

SharkBite® Tee Stops allow the user to tap into existing supply lines to add fixtures and appliances with the speed and convenience of push-fit connections to the final phase of plumbing projects. The SharkBite Tee can be used on Copper, CPVC, PEX, and PE-RT.