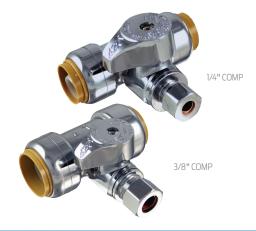

| PRODUCT DESCRIPTION             | PART# |
|---------------------------------|-------|
| 1/2" X 1/2" X 1/4" COMP         | 24983 |
| 1/2" X 1/2" X 3/8" COMP         | 24984 |
| 3/4" X 3/4" X 1/4" COMP         | 24985 |
| 3/4" X 3/4" X 3/8" COMP         | 24986 |
| 1/2" X 1/2" X 1/4" (3/8" OD) SB | 24987 |