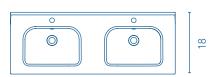

#### **UNITS**

Depth 18

The 48 measurements are based on the 24 modules.

The 56 measurements are based on the 32 and 12 modules.

The 60 measurements are based on the 24 and 12 modules.

## **WASHBASIN**

Slim