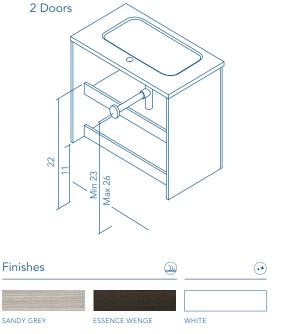

#### **TECHNICAL INFORMATION**

STRUCTURE: High gloss lacquered 5/8 in. board and 5/8 in. melamine board.

FRONT: High gloss lacquered 5/8 in. board and 5/8 in. melamine board.

Sandy grey - Matt white finish / Essence wenge - Matt black finish / White - Metallic **HANDLE:** 

bright chrome finish.

Drawers made in grey textile polylaminate coated board with hidden full extraction **DRAWER:** 

> runners with soft close system. Includes organizer for small items in upper drawer. Lower drawer useful space (widexhighxdepth): 20x4x15 in. (unit 24 in.), 28x4x15 in. (unit 32 in.)

OPTIONAL LEGS: ABS in bright chrome finish with adjustable legs. Optional, not included in unit.

PIPE DEPTH: Pipe depth 3 in.