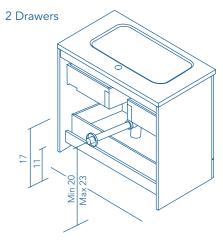

bright chrome finish.

Drawers made in grey textile polylaminate coated board with hidden full extraction **DRAWER:** 

> runners with soft close system. Includes organizer for small items in upper drawer. Lower drawer useful space (widexhighxdepth): 20x4x15 in. (unit 24 in.), 28x4x15 in. (unit 32 in.)

OPTIONAL LEGS: ABS in bright chrome finish with adjustable legs. Optional, not included in unit.

PIPE DEPTH: Pipe depth 3 in.