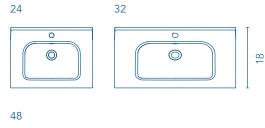

#### **UNITS**

Depth 18

The 48 measurements are based on the 24 modules.

The 56 measurements are based on the 32 and 12 modules.

The 60 measurements are based on the 24 and 12 modules.

## **WASHBASIN**

Slim