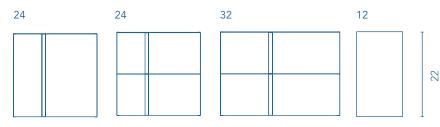

#### **UNITS**

Depth 18

The 48 measurements are based on the 24 modules.

The 56 measurements are based on the 32 and 12 modules.

The 60 measurements are based on the 24 and 12 modules.