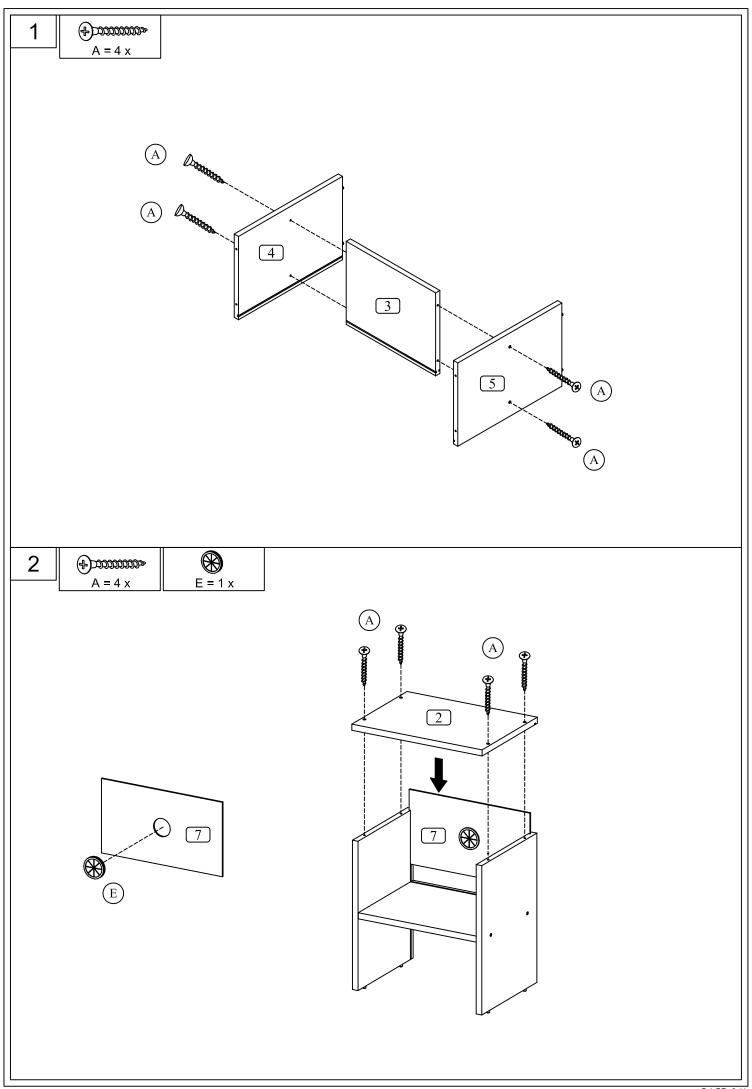

## www.furinno.com

**NEED HELP?** For replacement requests or product inquiries, please contact our Customer Service Team by emailing us at **support@furinno.com**. Thank you for selecting Furinno!



## FLS-4030

## Furinno Indo 2-Tier Audio Video Display Shelf



## USEFUL HINTS BEFORE YOU START:

- 1. Read each step carefully before starting.
- 2. It is important that each step is performed in correct order to avoid difficulties.
- 3. Identify, sort and count the parts before assembly.
- 4. Assemble your furniture on packaging cardboard to prevent scratch or damage.
- 5. Clean the product with mild cleanser using soft damped cloth. Do not use harsh or abrasive cleanser.
- 6. Using uncompatible hardware might cause damage to product.



FLS-403020180801