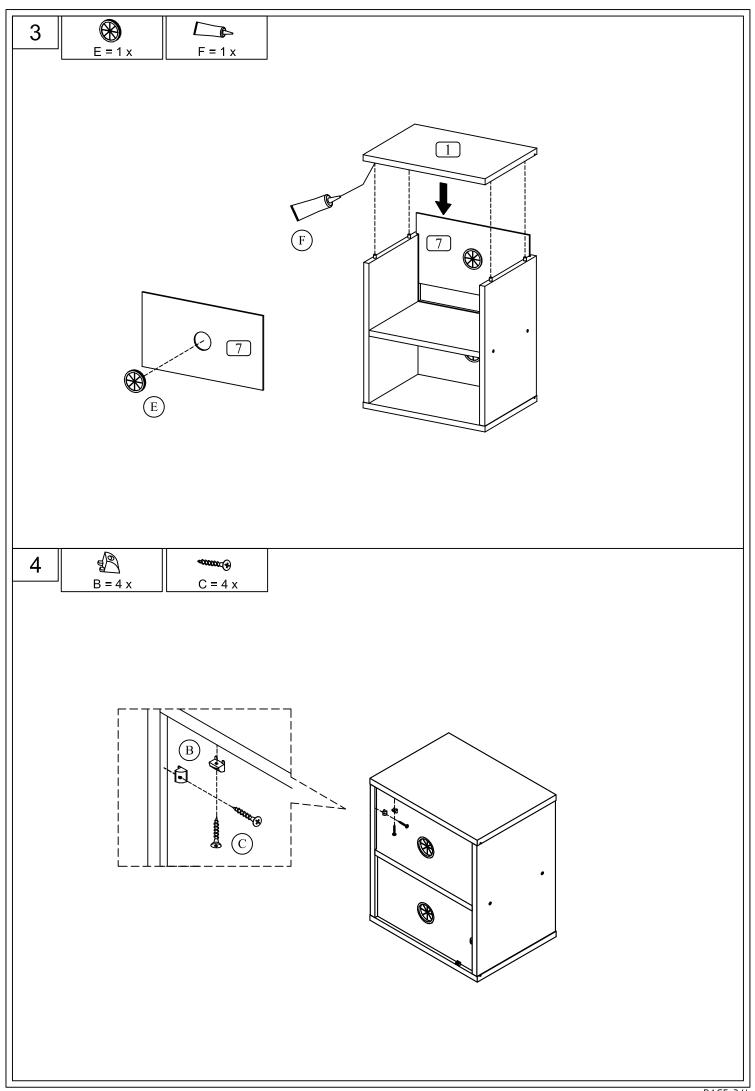

## www.furinno.com

**NEED HELP?** For replacement requests or product inquiries, please contact our Customer Service Team by emailing us at **support@furinno.com**. Thank you for selecting Furinno!



## FLS-4030

## Furinno Indo 2-Tier Audio Video Display Shelf



## USEFUL HINTS BEFORE YOU START:

- 1. Read each step carefully before starting.
- 2. It is important that each step is performed in correct order to avoid difficulties.
- 3. Identify, sort and count the parts before assembly.
- 4. Assemble your furniture on packaging cardboard to prevent scratch or damage.
- 5. Clean the product with mild cleanser using soft damped cloth. Do not use harsh or abrasive cleanser.
- 6. Using uncompatible hardware might cause damage to product.



FLS-403020180801