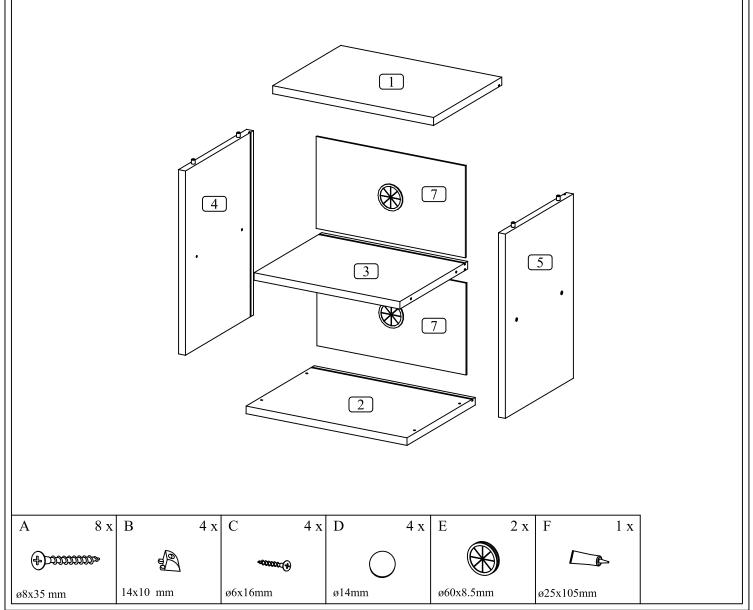

## www.furinno.com

**NEED HELP?** For replacement requests or product inquiries, please contact our Customer Service Team by emailing us at **support@furinno.com**. Thank you for selecting Furinno!



## FLS-4030

## Furinno Indo 2-Tier Audio Video Display Shelf



## USEFUL HINTS BEFORE YOU START:

- 1. Read each step carefully before starting.
- 2. It is important that each step is performed in correct order to avoid difficulties.
- 3. Identify, sort and count the parts before assembly.
- 4. Assemble your furniture on packaging cardboard to prevent scratch or damage.
- 5. Clean the product with mild cleanser using soft damped cloth. Do not use harsh or abrasive cleanser.
- 6. Using uncompatible hardware might cause damage to product.



FLS-403020180801