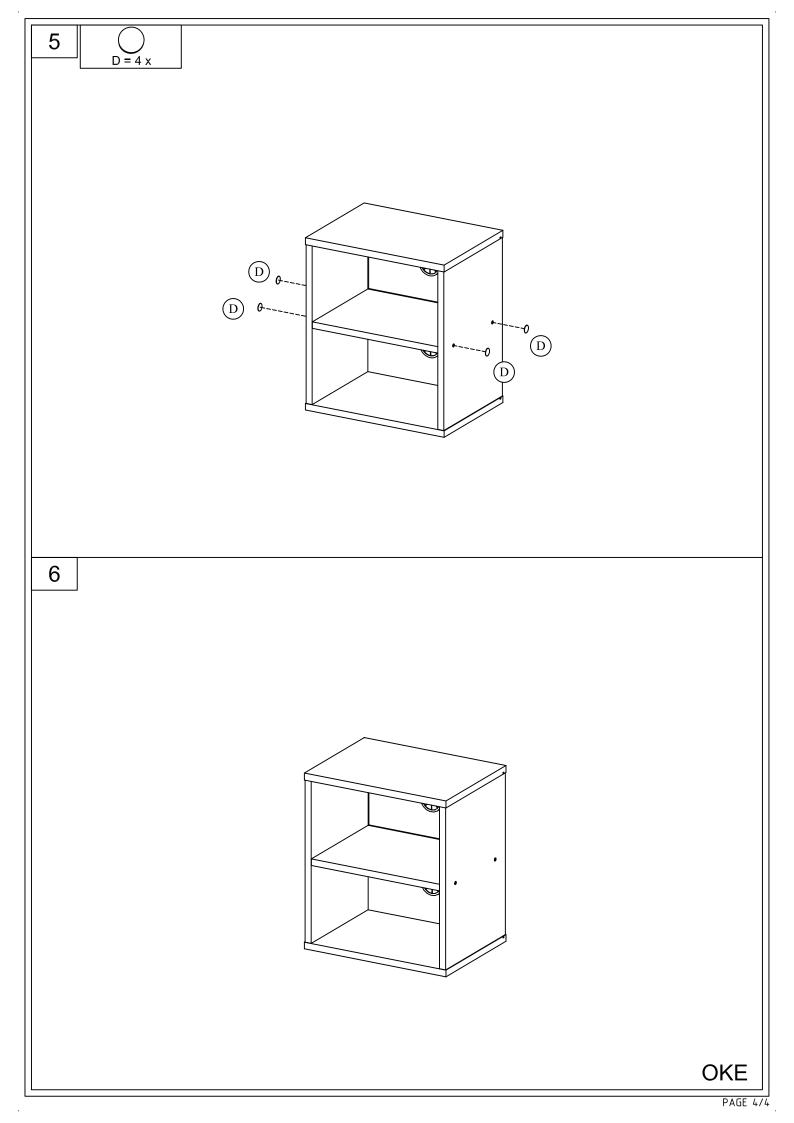

## www.furinno.com

**NEED HELP?** For replacement requests or product inquiries, please contact our Customer Service Team by emailing us at **support@furinno.com**. Thank you for selecting Furinno!



## FLS-4030

## Furinno Indo 2-Tier Audio Video Display Shelf



## USEFUL HINTS BEFORE YOU START:

- 1. Read each step carefully before starting.
- 2. It is important that each step is performed in correct order to avoid difficulties.
- 3. Identify, sort and count the parts before assembly.
- 4. Assemble your furniture on packaging cardboard to prevent scratch or damage.
- 5. Clean the product with mild cleanser using soft damped cloth. Do not use harsh or abrasive cleanser.
- 6. Using uncompatible hardware might cause damage to product.



FLS-403020180801