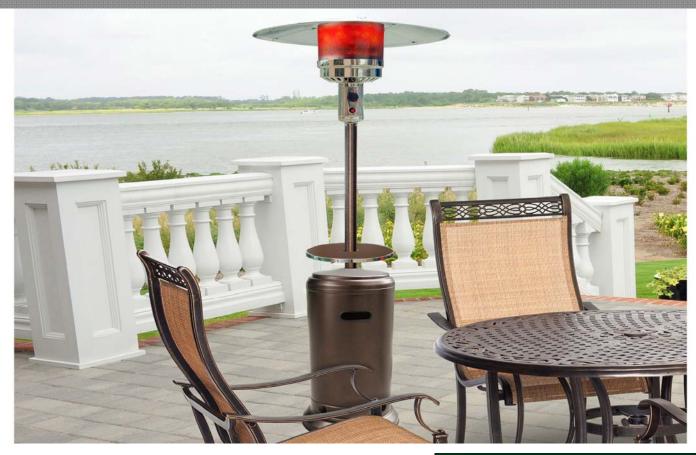

## 7-FT. 41,000 BTU STEEL UMBRELLA PROPANE PATIO HEATER

Shown

## **UMBRELLA PROPANE PATIO HEATER**

Enhance your patio, deck or backyard oasis with Hanover Outdoor's collection of durable steel umbrella propane patio heaters. They are constructed of steel, ensuring that your investment will last for years while offering 41,000 BTUs of heat for your family and friends within a 16.4-ft radius.

With a variable control valve to adjust temperature, this 7-ft. patio heater offers customizable comfort for the changing seasons. Available in Hammered Bronze, Bronze/Stainless, and Stainless Steel finishes, this is a patio heater that will seamlessly integrate into any backyard décor.