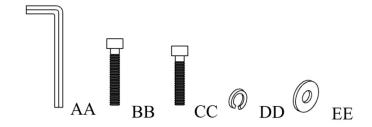

#### HARDWARE INCLUDED

Notes: AA, BB, CC,DD and EE are in the red hardware bag

| Part | Description   | Quantity |
|------|---------------|----------|
| AA   | Wrench Ø8*65  | 1        |
| ВВ   | Bolts 8*50    | 8        |
| СС   | Bolts 8*45    | 4        |
| DD   | Spring washer | 8        |
| EE   | Flat washer   | 8        |