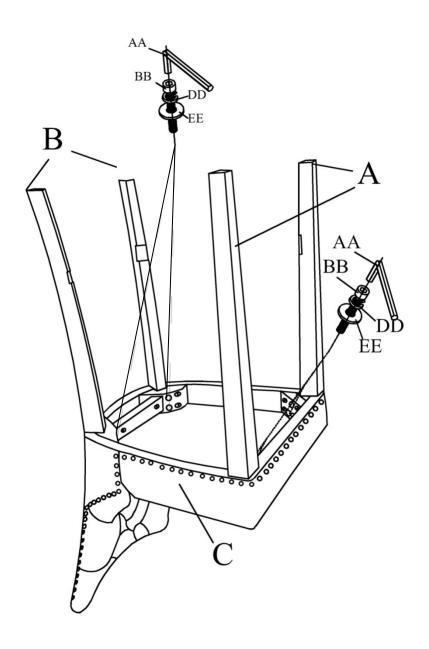

## **Assembly**

Step 2: Assemble the Frame (D) as the below photo shows and please pay attention the front position and the back position of the frame.