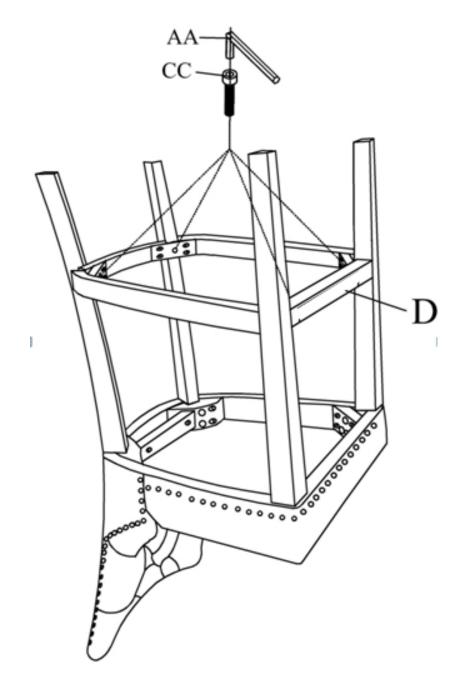

## **Assembly**

Step 2: Assemble the Frame (D) as the below photo shows and please pay attention the front position and the back position of the frame.