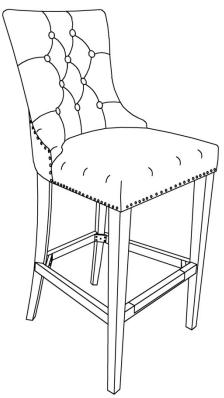

Model #: 4066 stool

Item #:1004248966,1004248976 1004248972,1004248951

## **USE AND CARE GUIDE**

**4066 stool** 

Questions, problems, missing parts?

Before returning to the store, Customer Service.

8 a.m. – 7 p.m., EST, Monday – Friday, 9 a.m. – 6 p.m.,
EST, Saturday

1-800-998-7021 HOMEDEPOT.COM/HOMEDECORATORS