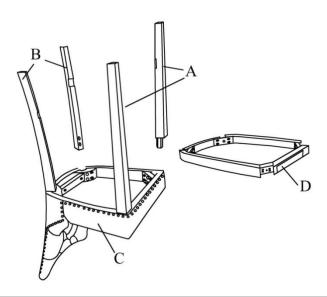

### **PACKAGE CONTENTS**

| Part | THD Table Header, 10 pt. | Quantity |
|------|--------------------------|----------|
| Α    | Front leg                | 2        |
| В    | Rear leg                 | 2        |
| С    | Seat                     | 1        |
| D    | Frame                    | 1        |

# **Assembly**

Step 1: Assemble the front legs (A) and Rear legs (B) as the below photo shows.