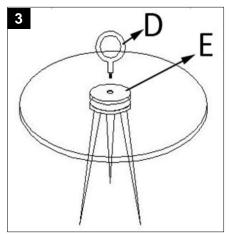

Step 3

Carefully pace the Top Plate ( E ) on top/center of Glass Top( C )and tighten them together using the Assembly Finial ( D ) as shown in the picture.