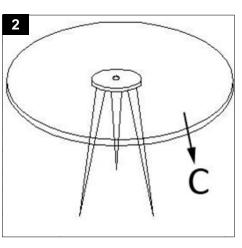

Estimated Assembly Time: 10 minutes.

Tools Required for Assembly (included):Assembly Fininal

Step 1

Screw the Three Legs (A) into the Bottom Plate (B) as shown in the picture. Carefully place the Glass Top (C) on top/center of Bottom Plate (B).