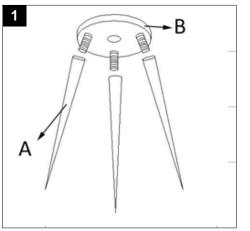

Estimated Assembly Time: 10 minutes.

Tools Required for Assembly (included):Assembly Fininal

Step 1

Screw the Three Legs (A) into the Bottom Plate (B) as shown in the picture. Carefully place the Glass Top (C) on top/center of Bottom Plate (B).