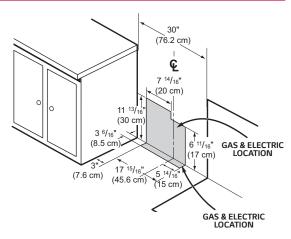

|
| Upper Oven Interior Dimensions<br>(in) (W x H x D)          | 24-13/16" x 9-1/4" x 20"  |
| Height to Cooking Surface (in)                              | 36"                       |
| Lower Oven Interior Dimensions $(in) (W \times H \times D)$ | 24-13/16" x 14-1/4" x 20" |
| Product Weight                                              | 224.9 lbs                 |
| Shipping Weight                                             | 247 lbs                   |
| Carton Dimensions<br>(in) (W x H x D)                       | 32-1/2" x 51" x 30-1/2"   |

| POWER/RATINGS |         |
|---------------|---------|
| Amp at 120V   | 8.0A    |
| kW at 120V    | 0.96kW  |
| Requirements  | 120 VAC |

## INSTALLATION CLEARANCES



## DIMENSIONS



## GAS PIPE AND ELECTRICAL OUTLET LOCATIONS





energy A