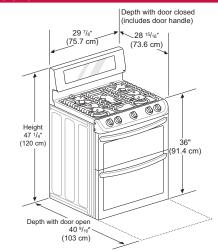

## LDG4315\* QUICK INSTALL & CLEARANCES

For full installation directions/clearances please refer to the corresponding User Manual and Installation Guide.

| DIMENSIONS/CLEARANCES                                       | /WEIGHT                   |
|-------------------------------------------------------------|---------------------------|
| Cabinet Width (in)                                          | 30"                       |
| Overall Depth (in) - including handle                       | 28-15/16"                 |
| Overall Height (in) - including backguar                    | rd 47-5/16"               |
| Overall Width (in)                                          | 29-7/8"                   |
| Upper Oven Interior Dimensions<br>(in) (W x H x D)          | 24-13/16" x 9-1/4" x 20"  |
| Height to Cooking Surface (in)                              | 36"                       |
| Lower Oven Interior Dimensions $(in) (W \times H \times D)$ | 24-13/16" x 14-1/4" x 20" |
| Product Weight                                              | 224.9 lbs                 |
| Shipping Weight                                             | 247 lbs                   |
| Carton Dimensions<br>(in) (W x H x D)                       | 32-1/2" x 51" x 30-1/2"   |

## DIMENSIONS