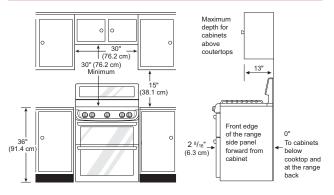

h (in)                                          | 29-7/8"                   |
| Upper Oven Interior Dimensions<br>(in) (W x H x D)          | 24-13/16" x 9-1/4" x 20"  |
| Height to Cooking Surface (in)                              | 36"                       |
| Lower Oven Interior Dimensions $(in) (W \times H \times D)$ | 24-13/16" x 14-1/4" x 20" |
| Product Weight                                              | 224.9 lbs                 |
| Shipping Weight                                             | 247 lbs                   |
| Carton Dimensions<br>(in) (W x H x D)                       | 32-1/2" x 51" x 30-1/2"   |

| POWER/RATINGS |         |
|---------------|---------|
| Amp at 120V   | 8.0A    |
| kW at 120V    | 0.96kW  |
| Requirements  | 120 VAC |

## INSTALLATION CLEARANCES



## DIMENSIONS



## GAS PIPE AND ELECTRICAL OUTLET LOCATIONS





energy A