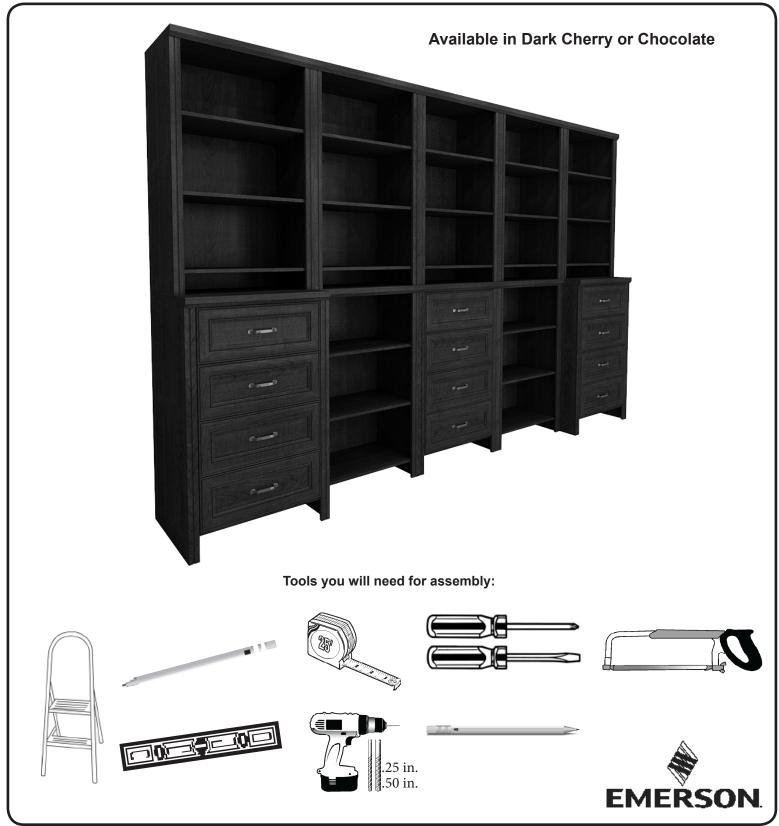

### **Getting Started**

- Please refer to the instruction sheet provided in the product package for the specifics on required & recommended tools and the assembling the products.
- Take an inventory of the parts for the products purchased to insure you have everything you need for the installation.
- Pre-plan the placement of the towers.

#### **General Tips**

- It is not recommended to install drawers in the upper unit of the tower, as the height of the drawer may prevent you from seeing what is inside the drawer.
- Assemble and build your towers.
- Place your towers, making sure to affix them to the wall as directed.
- Assemble and install any doors and drawers into the tower unit.