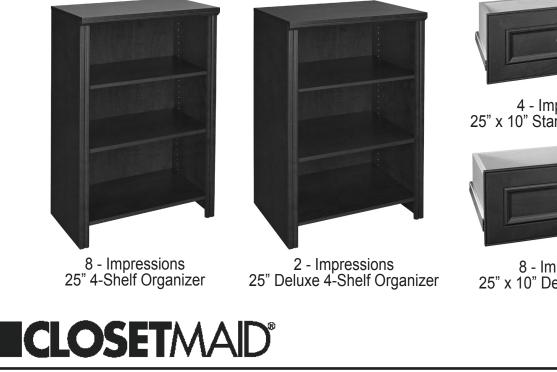

#### Parts List

4 - Impressions 25" x 10" Standard Drawer Kit

8 - Impressions 25" x 10" Deluxe Drawer Kit