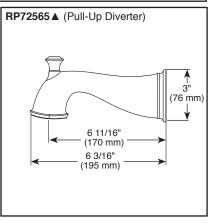

#### STANDARD SPECIFICATIONS:

- Maintains a balanced pressure of hot and cold water even when a valve is turned on or off elsewhere in the system
- For use with MultiChoice® Universal rough valve body. (R10000 Series)
- Back-to-back installation capability
- Solid brass forged body
- Temperature only controlled with handle
- Field adjustable to limit handle rotation into hot water zone
- 120° maximum handle rotation
- All parts replaceable from the front of the valve
- Shower head maximum flow rate 1.75 gpm @ 80 psi, 6.6 L/min @ 550 kPa
- Pull-up tub spout: 1/2" NPT iron pipe thread connection or 1/2" copper spout tube soldering connection