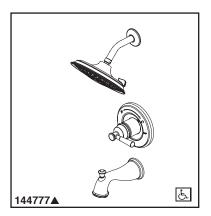

# TUB AND SHOWER **FAUCET**

■ Mylan<sup>™</sup> Series Bath Collection

#### **FEATURES:**

- Monitor® 14 Series pressure balanced bath single handle mixing valve trim
- Three-setting H<sub>2</sub>Okinetic® Technology shower head