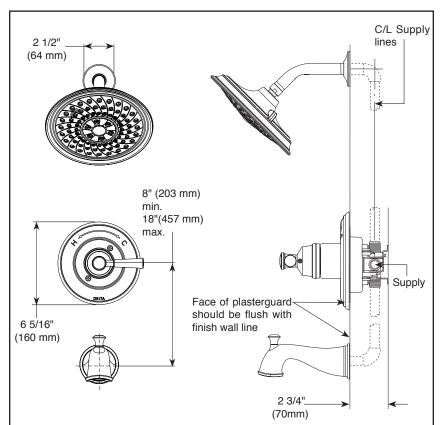

#### **FEATURES:**

- Monitor® 14 Series pressure balanced bath single handle mixing valve trim
- Three-setting H<sub>2</sub>Okinetic® Technology shower head

#### STANDARD SPECIFICATIONS:

- Maintains a balanced pressure of hot and cold water even when a valve is turned on or off elsewhere in the system
- For use with MultiChoice® Universal rough valve body. (R10000 Series)
- Back-to-back installation capability
- Solid brass forged body
- Temperature only controlled with handle
- Field adjustable to limit handle rotation into hot water zone
- 120° maximum handle rotation
- All parts replaceable from the front of the valve
- Shower head maximum flow rate 1.75 gpm @ 80 psi, 6.6 L/min @ 550 kPa
- Pull-up tub spout: 1/2" NPT iron pipe thread connection or 1/2" copper spout tube soldering connection