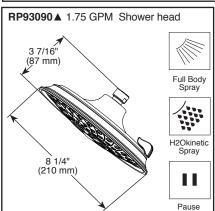

#### STANDARD SPECIFICATIONS:

- Maintains a balanced pressure of hot and cold water even when a valve is turned on or off elsewhere in the system
- For use with MultiChoice® Universal rough valve body. (R10000 Series)
- Back-to-back installation capability
- Solid brass forged body
- Temperature only controlled with handle
- Field adjustable to limit handle rotation into hot water zone
- 120° maximum handle rotation
- All parts replaceable from the front of the valve
- Shower head maximum flow rate 1.75 gpm @ 80 psi, 6.6 L/min @ 550 kPa
- Pull-up tub spout: 1/2" NPT iron pipe thread connection or 1/2" copper spout tube soldering connection