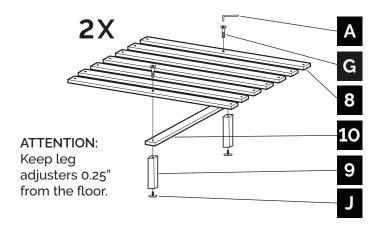

# **ASSEMBLY INSTRUCTIONS**

| 1  | Headboard              | 1 pc.                                                                        |
|----|------------------------|------------------------------------------------------------------------------|
| 2  | Headboard Wings        | 2 pcs.                                                                       |
| 3  | Footboard              | 1 pc.                                                                        |
| 4  | Top Side Rails         | 2 pcs.                                                                       |
| 5  | Bottom Side Rails      | 2 pcs.                                                                       |
| 6  | Footboard Legs         | 2 pcs.                                                                       |
| 7  | Side Rail Support Legs | 2 pcs.                                                                       |
| 8  | Bed Slats              | 2 Sets (14pcs)                                                               |
| 9  | Center Legs            | O pcs. for Twin/Twin XL<br>4 pcs. for Full/Queen<br>8 pcs. for King/Cal King |
| 10 | Center Supports        | O pcs. for Twin/Twin XL<br>2 pcs. for Full/Queen<br>4 pcs. for King/Cal King |
| 11 | Headboard Legs         | 2 pcs.                                                                       |

| Α |   | 65mm Allen Key        | 1 pc.                                                                        |
|---|---|-----------------------|------------------------------------------------------------------------------|
| В |   | JCBC Bolts (M6x30mm)  | 8 pcs.                                                                       |
| С |   | JCBC Bolts (M6x40mm)  | 4 pcs.                                                                       |
| D |   | Wood Screws (M4x32mm) | 28 pcs.                                                                      |
| Е |   | 70mm Allen Key        | 1 pc.                                                                        |
| F |   | JCBC Bolts (M6x50mm)  | 6 pcs.                                                                       |
| G |   | JCBC Bolts (M6x60mm)  | O pcs. for Twin/Twin XL<br>4 pcs. for Full/Queen<br>8 pcs. for King/Cal King |
| Н |   | M6 Washers            | 12 pcs.                                                                      |
| 1 | P | M6 Spring Washers     | 10 pcs.                                                                      |
| J |   | Leg Adjusters         | O pcs. for Twin/Twin XL<br>4 pcs. for Full/Queen<br>8 pcs. for King/Cal King |
| K |   | JCBB Bolts (M8x20mm)  | 8 pcs.                                                                       |