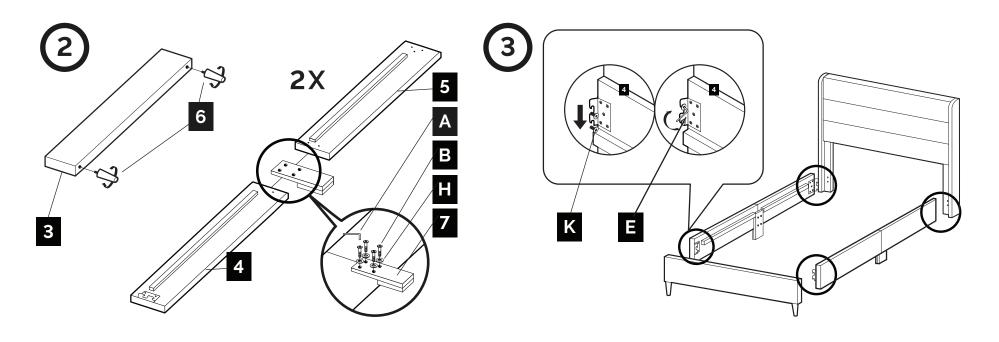

# **ASSEMBLY INSTRUCTIONS**

| 1  | Headboard              | 1 pc.                                                                        |
|----|------------------------|------------------------------------------------------------------------------|
| 2  | Headboard Wings        | 2 pcs.                                                                       |
| 3  | Footboard              | 1 pc.                                                                        |
| 4  | Top Side Rails         | 2 pcs.                                                                       |
| 5  | Bottom Side Rails      | 2 pcs.                                                                       |
| 6  | Footboard Legs         | 2 pcs.                                                                       |
| 7  | Side Rail Support Legs | 2 pcs.                                                                       |
| 8  | Bed Slats              | 2 Sets (14pcs)                                                               |
| 9  | Center Legs            | O pcs. for Twin/Twin XL<br>4 pcs. for Full/Queen<br>8 pcs. for King/Cal King |
| 10 | Center Supports        | O pcs. for Twin/Twin XL<br>2 pcs. for Full/Queen<br>4 pcs. for King/Cal King |
| 11 | Headboard Legs         | 2 pcs.                                                                       |

| Α |   | 65mm Allen Key        | 1 pc.                                                                        |
|---|---|-----------------------|------------------------------------------------------------------------------|
| В |   | JCBC Bolts (M6x30mm)  | 8 pcs.                                                                       |
| С |   | JCBC Bolts (M6x40mm)  | 4 pcs.                                                                       |
| D |   | Wood Screws (M4x32mm) | 28 pcs.                                                                      |
| Е |   | 70mm Allen Key        | 1 pc.                                                                        |
| F |   | JCBC Bolts (M6x50mm)  | 6 pcs.                                                                       |
| G |   | JCBC Bolts (M6x60mm)  | O pcs. for Twin/Twin XL<br>4 pcs. for Full/Queen<br>8 pcs. for King/Cal King |
| Н |   | M6 Washers            | 12 pcs.                                                                      |
| 1 | P | M6 Spring Washers     | 10 pcs.                                                                      |
| J |   | Leg Adjusters         | O pcs. for Twin/Twin XL<br>4 pcs. for Full/Queen<br>8 pcs. for King/Cal King |
| K |   | JCBB Bolts (M8x20mm)  | 8 pcs.                                                                       |