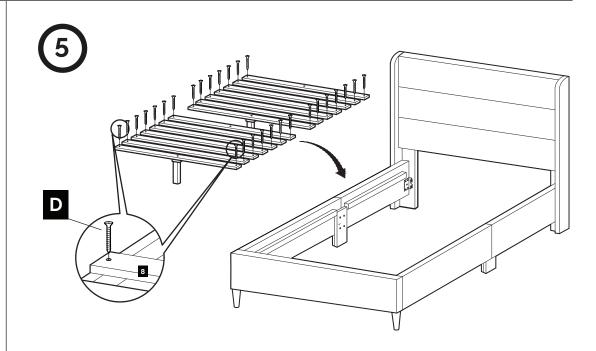

# **ASSEMBLY INSTRUCTIONS**

| 1  | Headboard              | 1 pc.                                                                        |
|----|------------------------|------------------------------------------------------------------------------|
| 2  | Headboard Wings        | 2 pcs.                                                                       |
| 3  | Footboard              | 1 pc.                                                                        |
| 4  | Top Side Rails         | 2 pcs.                                                                       |
| 5  | Bottom Side Rails      | 2 pcs.                                                                       |
| 6  | Footboard Legs         | 2 pcs.                                                                       |
| 7  | Side Rail Support Legs | 2 pcs.                                                                       |
| 8  | Bed Slats              | 2 Sets (14pcs)                                                               |
| 9  | Center Legs            | O pcs. for Twin/Twin XL<br>4 pcs. for Full/Queen<br>8 pcs. for King/Cal King |
| 10 | Center Supports        | O pcs. for Twin/Twin XL<br>2 pcs. for Full/Queen<br>4 pcs. for King/Cal King |
| 11 | Headboard Legs         | 2 pcs.                                                                       |

| Α |   | 65mm Allen Key        | 1 pc.                                                                        |
|---|---|-----------------------|------------------------------------------------------------------------------|
| В |   | JCBC Bolts (M6x30mm)  | 8 pcs.                                                                       |
| С |   | JCBC Bolts (M6x40mm)  | 4 pcs.                                                                       |
| D |   | Wood Screws (M4x32mm) | 28 pcs.                                                                      |
| Е |   | 70mm Allen Key        | 1 pc.                                                                        |
| F |   | JCBC Bolts (M6x50mm)  | 6 pcs.                                                                       |
| G |   | JCBC Bolts (M6x60mm)  | O pcs. for Twin/Twin XL<br>4 pcs. for Full/Queen<br>8 pcs. for King/Cal King |
| Н |   | M6 Washers            | 12 pcs.                                                                      |
| 1 | P | M6 Spring Washers     | 10 pcs.                                                                      |
| J |   | Leg Adjusters         | O pcs. for Twin/Twin XL<br>4 pcs. for Full/Queen<br>8 pcs. for King/Cal King |
| K |   | JCBB Bolts (M8x20mm)  | 8 pcs.                                                                       |