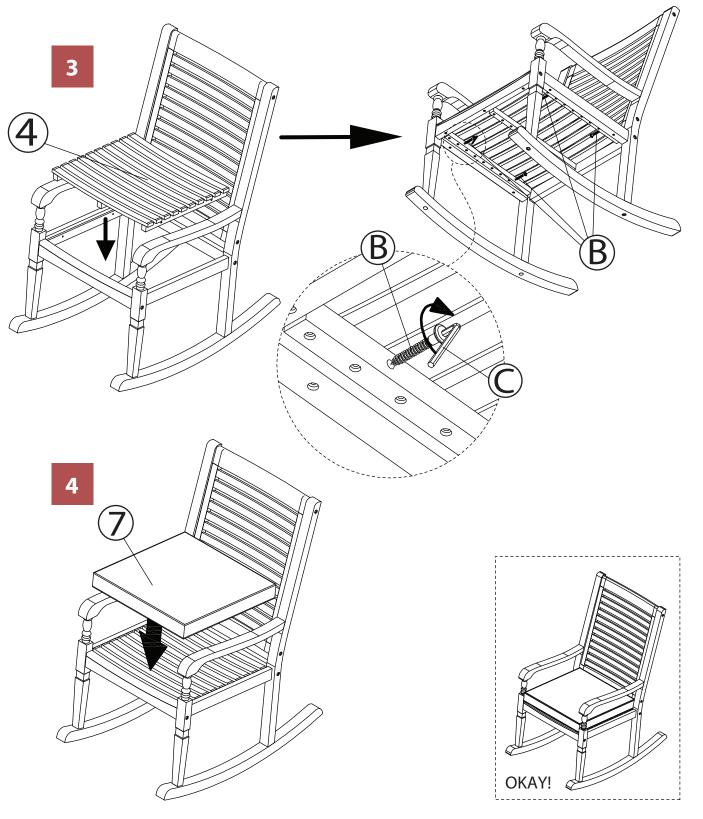

#### ROK0260210010 - NANTUCKET ROCKING CHAIR, WITH CUSHION

NOTE: Please read all instructions carefully before starting assembly. Also, we recommend that the unit is fully assembled on a level surface. Two people are recommended to assemble this product. DO NOT over torque screws and bolts.