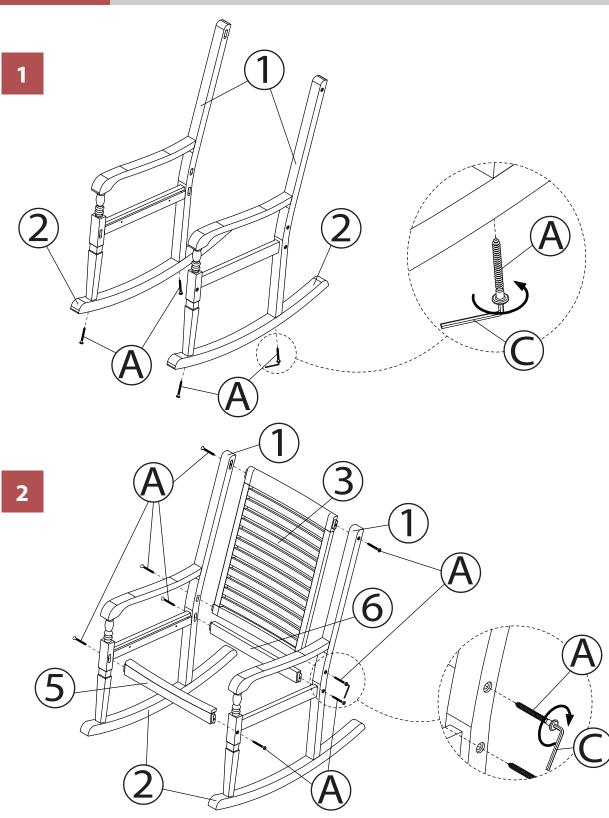

#### ROK0260210010 - NANTUCKET ROCKING CHAIR, WITH CUSHION

NOTE: Please read all instructions carefully before starting assembly. Also, we recommend that the unit is fully assembled on a level surface. Two people are recommended to assemble this product. DO NOT over torque screws and bolts. 1

#### ROK0260210010 - NANTUCKET ROCKING CHAIR, WITH CUSHION

NOTE: Please read all instructions carefully before starting assembly. Also, we recommend that the unit is fully assembled on a level surface. Two people are recommended to assemble this product. DO NOT over torque screws and bolts.