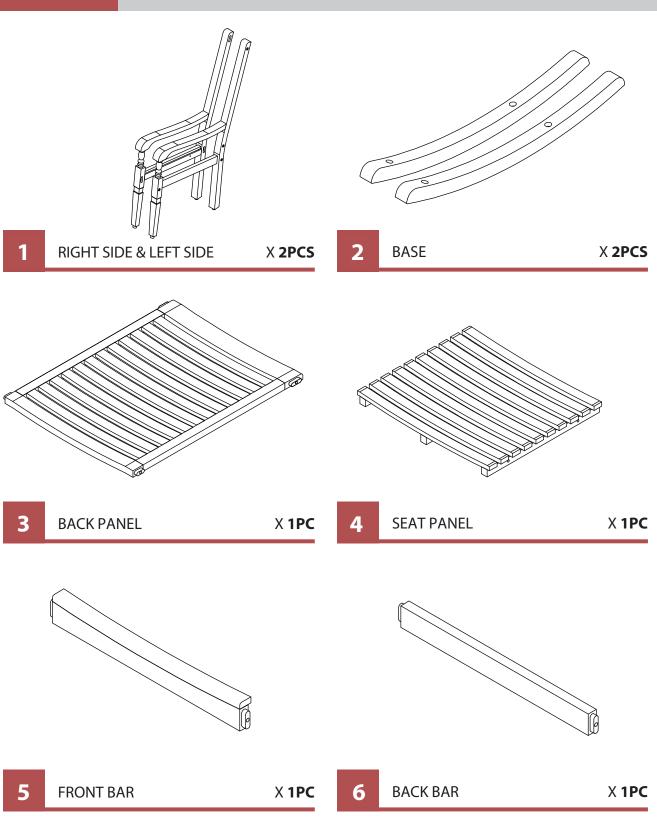

#### ROK0260210010 - NANTUCKET ROCKING CHAIR, WITH CUSHION

NOTE: Please read all instructions carefully before starting assembly. Also, we recommend that the unit is fully assembled on a level surface. Two people are recommended to assemble this product. DO NOT over torque screws and bolts.