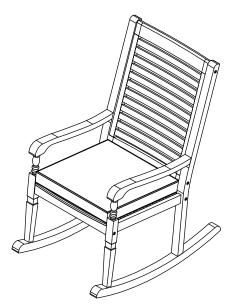

#### ROK0260210010 - NANTUCKET ROCKING CHAIR, WITH CUSHION

NOTE: Please read all instructions carefully before starting assembly. Also, we recommend that the unit is fully assembled on a level surface. Two people are recommended to assemble this product. DO NOT over torque screws and bolts. 1