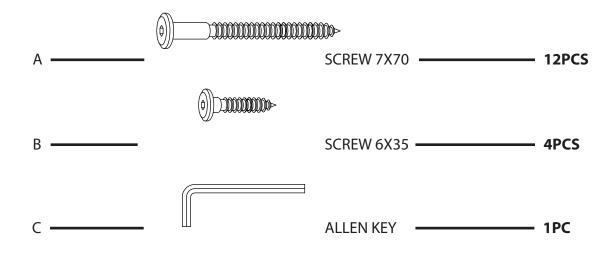

# north **beam**

Please check contents before assembly. If any items are missing or damaged, do not take the unit back to the store. Call (775) 629-5029 or email: service@merryproducts.com for customer service and we will save you time by correcting any problems directly for you.