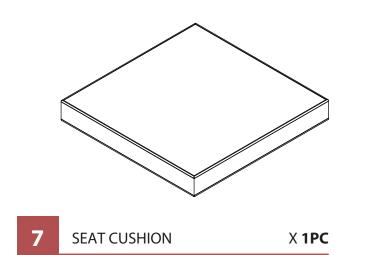

#### ROK0260210010 - NANTUCKET ROCKING CHAIR, WITH CUSHION

NOTE: Please read all instructions carefully before starting assembly. Also, we recommend that the unit is fully assembled on a level surface. Two people are recommended to assemble this product. DO NOT over torque screws and bolts.