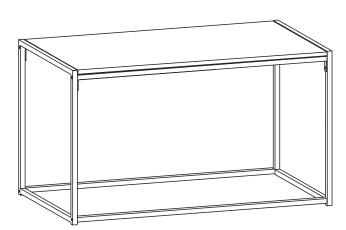

## www.furinno.com

**NEED HELP?** For replacement requests or product inquiries, please contact our Customer Service Team by emailing us at **support@furinno.com**. Thank you for selecting Furinno!

## **MODEL: FM-8040CT**

## FURINNO MODERN COFFEE TABLE







Approx. 10 minutes



## **USEFUL HINTS BEFORE YOU START**

- 1. Read each step carefully before assembling.
- 2. It is important that each step is performed in correct order to avoid difficulties.
- 3. Identify, sort and count the parts before assembly.
- 4. Assemble your furniture on packaging cardboard to prevent scratch or damage.
- 5. Clean the product with mild cleanser using soft damped cloth. Do not use harsh or abrasive cleanser.
- 6. Using uncompatible hardware might cause damage to product.

FM-8040CT20180925 PAGE 1/2