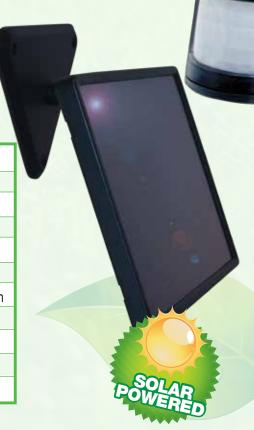

## **SOLAR MOTION LIGHT 500 Single**

Solar Type: Amorphous

Solar Wattage: 1.6 Watt Amorphous Solar Panel

LED Quantity: 5W COB LED, 500 Lumens

Material: Cast Aluminum,

Plastic & Glass Construction

Battery Type: Ni-MH, 6.4V / 1200mAh