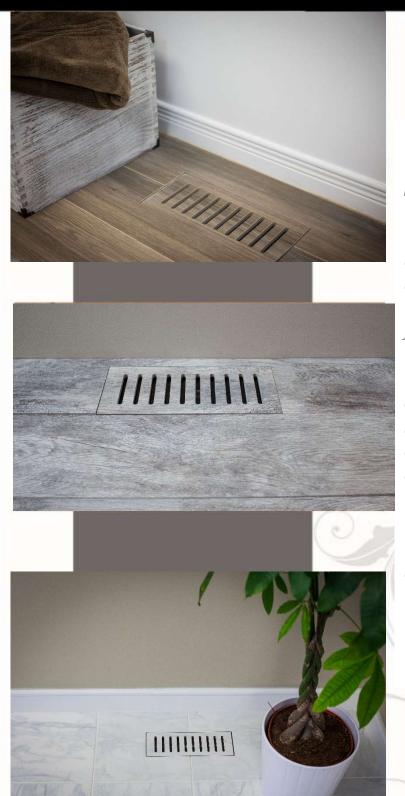

## **Premium Tile Vents**

Stone Vents

Finally a Floor Vent Register cover that matches your tile floor perfectly.

Each Made2Match Vent Register is made from the specific floor tile model you've selected from the Home Depot and designed to lay flush with your floor.

Beautiful and durable, each vent comes complete with a sturdy steel back support and a separate diffuser (dampener) plate which allows you to control air flow.

Don't compromise your tile floor with unsightly metal and plastic registers. Finish your floor with Made2Match Flush Mount Vent Registers – the perfect finishing touch to your tile flooring!