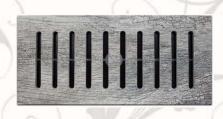

## **Premium Tile Vents**

Stone Vents

Finally a Floor Vent Register cover that matches your tile floor perfectly.

Each Made2Match Vent Register is made from the specific floor tile model you've selected from the Home Depot and designed to lay flush with your floor.

Beautiful and durable, each vent comes complete with a sturdy steel back support and a separate diffuser (dampener) plate which allows you to control air flow.

Don't compromise your tile floor with unsightly metal and plastic registers. Finish your floor with Made2Match Flush Mount Vent Registers – the perfect finishing touch to your tile flooring!