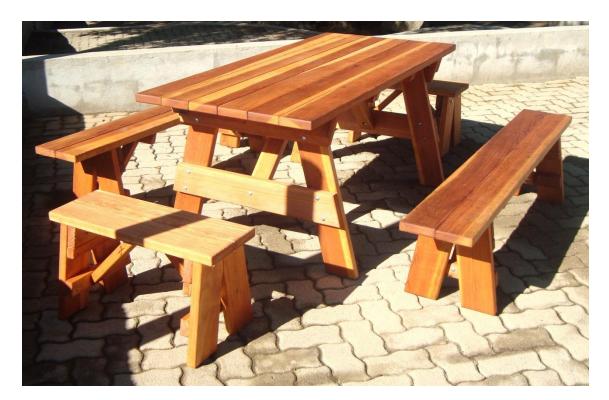

## **Assembly instructions for Picnic Tables**

Step 1.- Locate Table top, 2 A shaped Legs, 2 seats.

**Step 2.- Position the table upside down.** 

Step 3.- Using a <sup>1</sup>/<sub>2</sub> Inch ratchet, position A shaped legs underneath table into position.

Step 4.- Position the seating on top of support beams and insert crews and tighten with bolts.

Note: align using the numbers printed on each part.