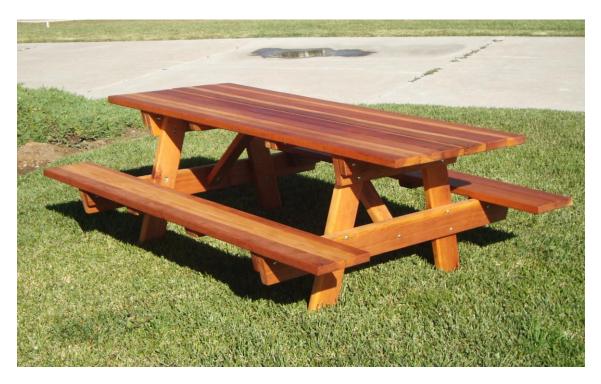

## **Assembly instructions for Picnic Tables**

**Step 1.- Locate Table top and 2 A shaped Legs.** 

**Step 2.- Position the table upside down.** 

Step 3.- Using a <sup>1</sup>/<sub>2</sub> Inch ratchet, position A shaped legs underneath table into position.

Note: align using the numbers printed on each part.