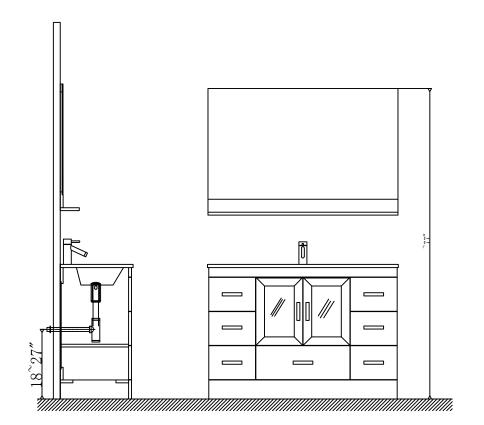

SKU: MS-6748

Prior to installation, please check the items you have received against the packing list. Report any missing items to your local dealer immediately.

Protect all surfaces from sharp objects, high heat sources, direct prolonged sunlight and chemical hazards.

## INSTALLATION INSTRUCTIONS

www.virtuusa.com

**SKU:** MS-6748

REV3.19.18