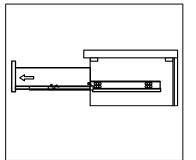

## **RE-INSTALL**

- 1. Align drawer hole with slider stud
- 2. Push tabs back in to secure