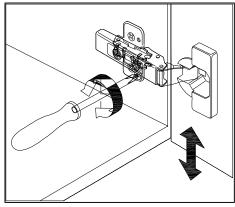

## DOOR ADJUSTMENT

Adjusts the door vertically

Adjusts the door horizontally

Adjusts the door forward and backwards