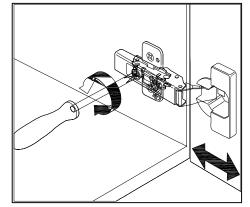

## DOOR ADJUSTMENT

Adjusts the door vertically

Adjusts the door horizontally

Adjusts the door forward and backwards