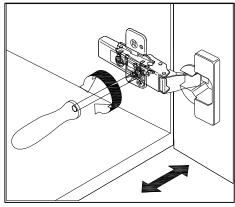

## DOOR ADJUSTMENT

Adjusts the door vertically

Adjusts the door horizontally

Adjusts the door forward and backwards