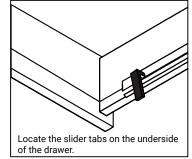

SKU: MS-6748

Prior to installation, please check the items you have received against the packing list. Report any missing items to your local dealer immediately.

Protect all surfaces from sharp objects, high heat sources, direct prolonged sunlight and chemical hazards.

## Professional installation is recommended.





# **PARTS LIST** (may differ depending on purchase)



www.virtuusa.com

REV3.19.18



REV3.19.18

#### **REQUIRED TOOLS**



## **DRAWER REMOVAL**





**SKU:** MS-6748



#### REMOVAL

- 1. Pull tabs toward center
- 2. Lift and pull drawer out

## **RE-INSTALL**

- 1. Align drawer hole with slider stud
- 2. Push tabs back in to secure

## DOOR ADJUSTMENT



Adjusts the door vertically



Adjusts the door horizontally



Adjusts the door forward and backwards



## INSTALLATION INSTRUCTIONS

www.virtuusa.com

**SKU:** MS-6748

REV3.19.18