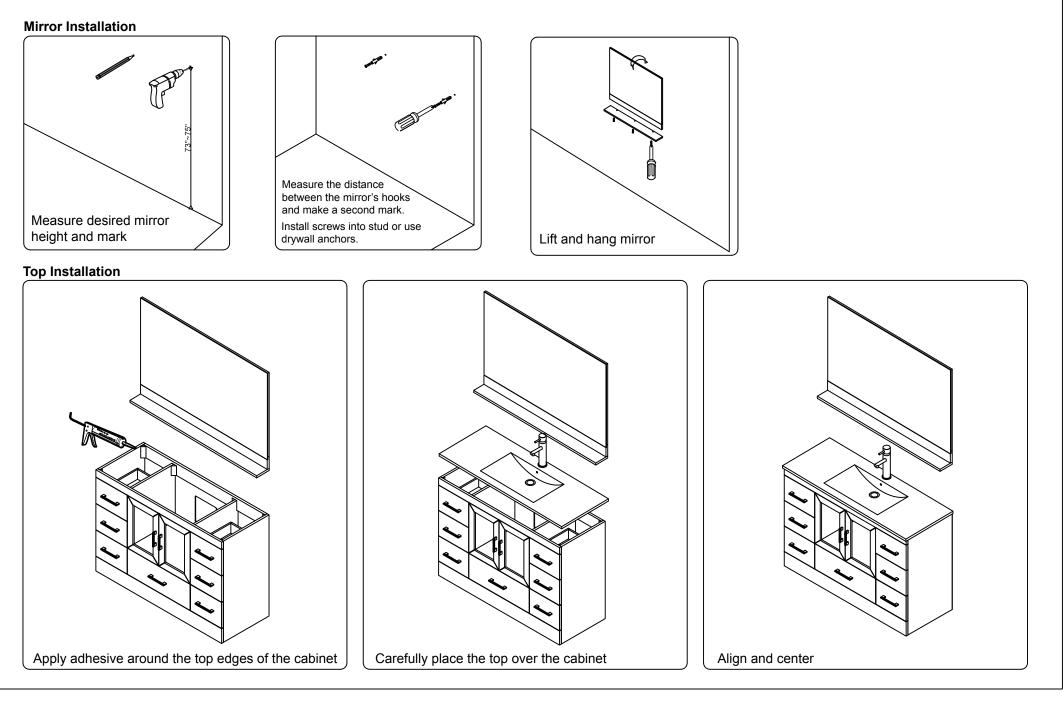

received against the packing list. Report any missing items to your local dealer immediately.

Protect all surfaces from sharp objects, high heat sources, direct prolonged sunlight and chemical hazards.

## Professional installation is recommended.





# **PARTS LIST** (may differ depending on purchase)



www.virtuusa.com

REV3.19.18



REV3.19.18

#### **REQUIRED TOOLS**



## **DRAWER REMOVAL**





**SKU:** MS-6748



#### REMOVAL

- 1. Pull tabs toward center
- 2. Lift and pull drawer out

## **RE-INSTALL**

- 1. Align drawer hole with slider stud
- 2. Push tabs back in to secure

## DOOR ADJUSTMENT



Adjusts the door vertically



Adjusts the door horizontally



Adjusts the door forward and backwards



## INSTALLATION INSTRUCTIONS

www.virtuusa.com

**SKU:** MS-6748

REV3.19.18