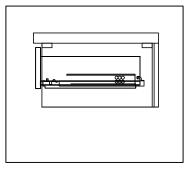

## **DRAWER REMOVAL**

**SKU:** MS-6748

#### REMOVAL

- 1. Pull tabs toward center
- 2. Lift and pull drawer out