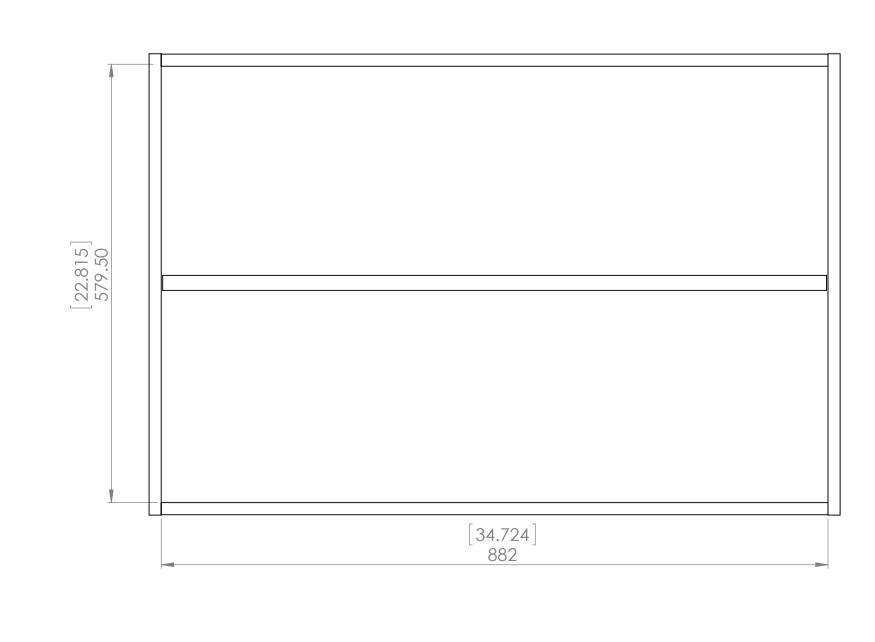

i.75i 19                   | 878×268                              | 12.6              |
| CM3624W-WH | [.59] 15                   | 878×268                              | 12.5              |



|                    |      | Descript    | ion              |                  |                   |  |  |  |  |
|--------------------|------|-------------|------------------|------------------|-------------------|--|--|--|--|
| Wall cabinet 36x24 |      |             |                  |                  |                   |  |  |  |  |
| REV                | ECO# | Description | REV'D<br>BY DATE | CHK'D<br>BY DATE | APRV'D<br>BY DATE |  |  |  |  |
| 0                  |      | Release     | ASG 3/4/18       | ASG 3/4/18       | ASG 3/4/18        |  |  |  |  |



**Back View** 

Isometric View



Front View (front door removed)