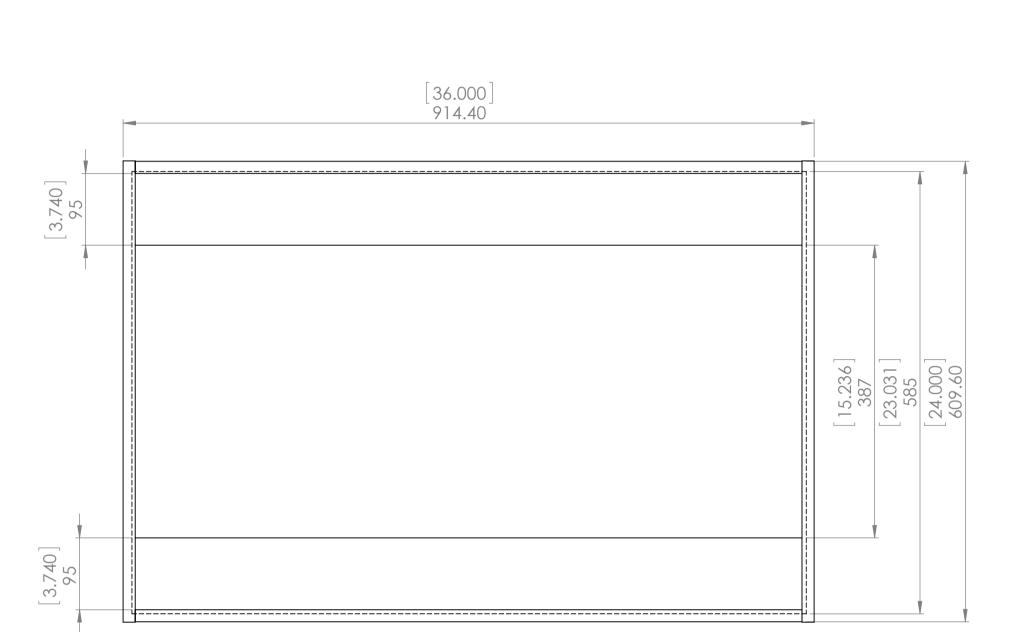

|                    |      | Descript    | ion              |                  |                   |  |  |  |  |
|--------------------|------|-------------|------------------|------------------|-------------------|--|--|--|--|
| Wall cabinet 36x24 |      |             |                  |                  |                   |  |  |  |  |
| REV                | ECO# | Description | REV'D<br>BY DATE | CHK'D<br>BY DATE | APRV'D<br>BY DATE |  |  |  |  |
| 0                  |      | Release     | ASG 3/4/18       | ASG 3/4/18       | ASG 3/4/18        |  |  |  |  |