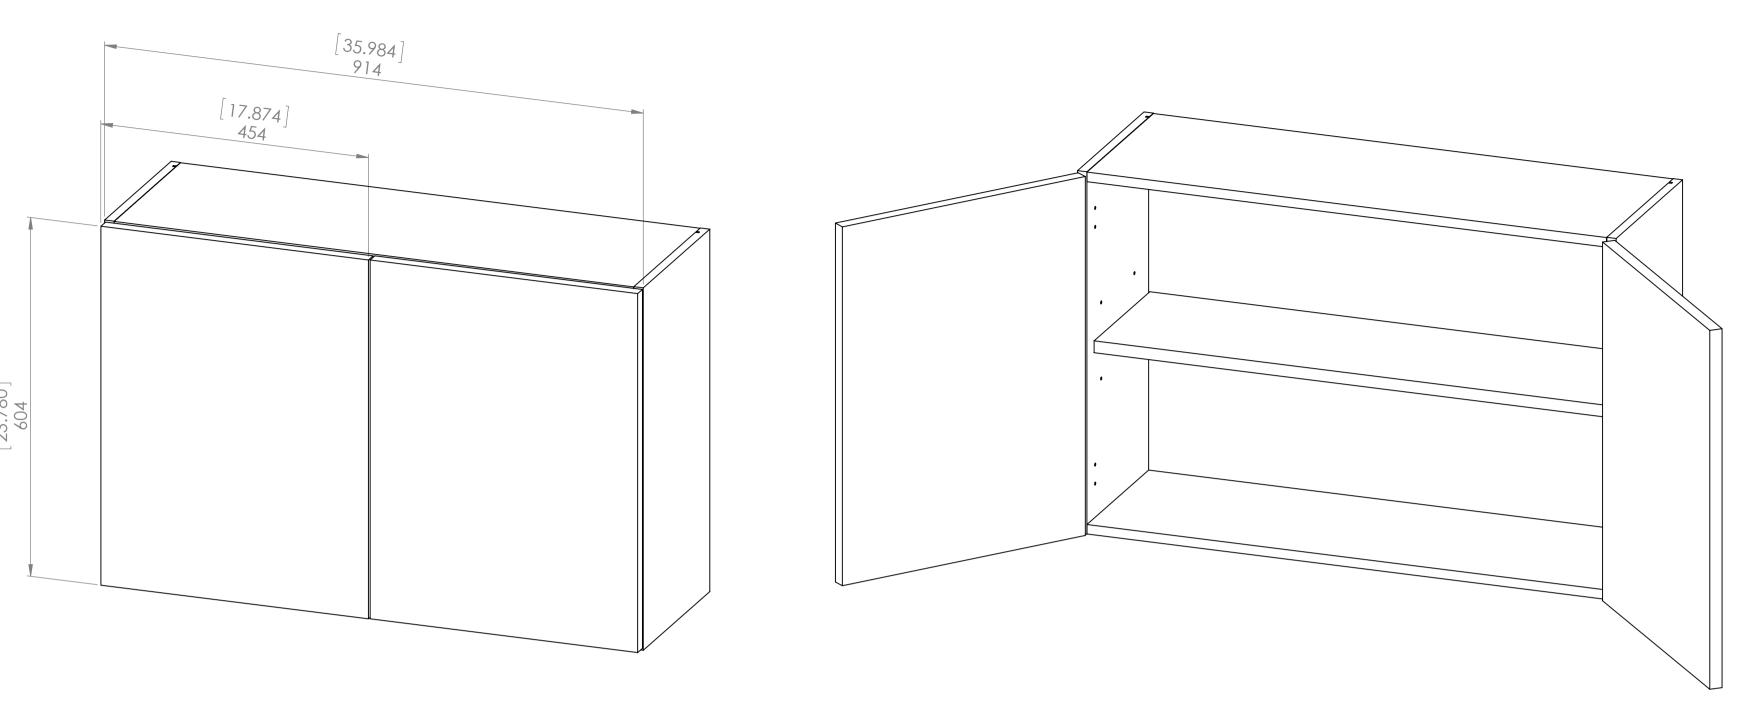

12.5              |
| CM3624W-DK | i.75i 19                   | 878×268                              | 12.6              |
| CM3624W-WH | [.59] 15                   | 878×268                              | 12.5              |



|                    |      | Descript    | ion              |                  |                   |  |  |  |  |
|--------------------|------|-------------|------------------|------------------|-------------------|--|--|--|--|
| Wall cabinet 36x24 |      |             |                  |                  |                   |  |  |  |  |
| REV                | ECO# | Description | REV'D<br>BY DATE | CHK'D<br>BY DATE | APRV'D<br>BY DATE |  |  |  |  |
| 0                  |      | Release     | ASG 3/4/18       | ASG 3/4/18       | ASG 3/4/18        |  |  |  |  |



**Back View** 

Isometric View



Front View (front door removed)