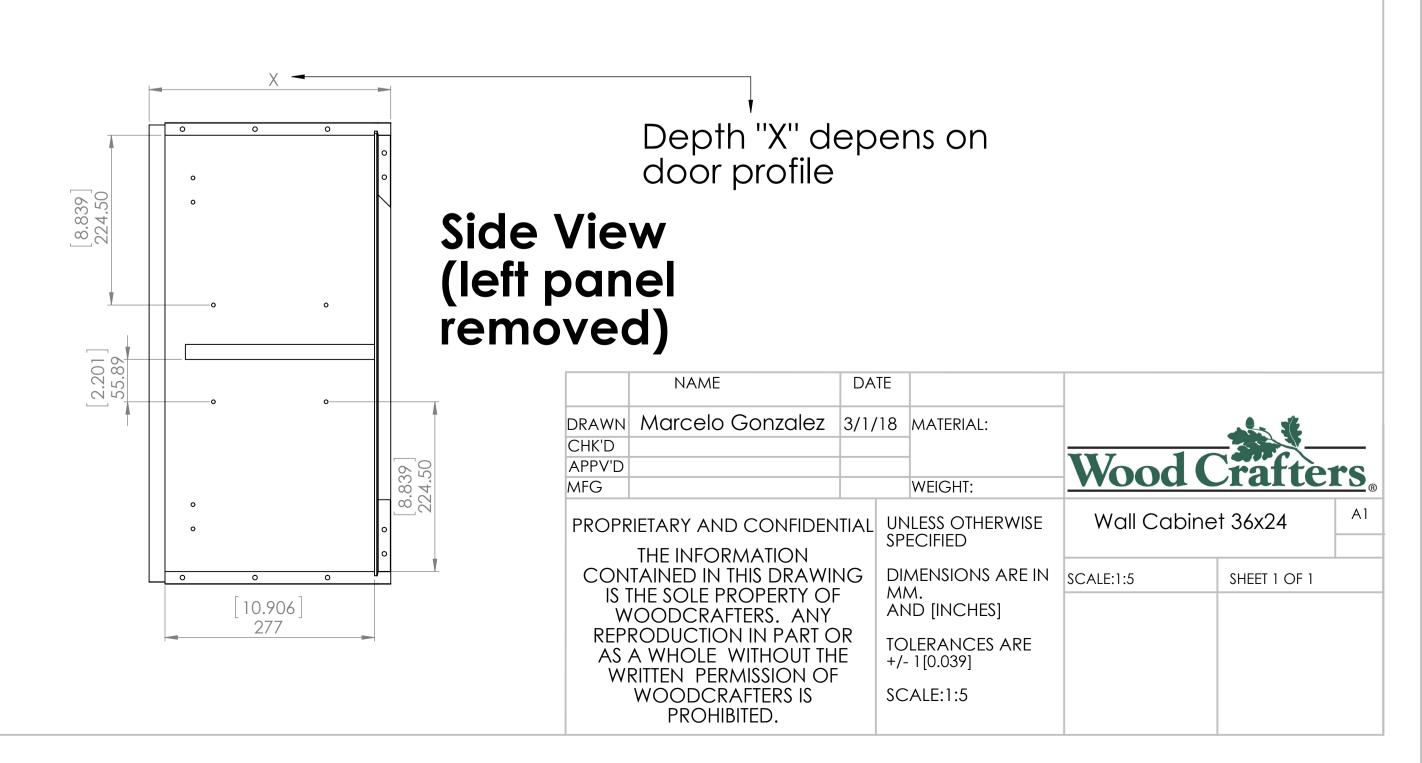

| Item ID    | Shelf Thickness<br>[in] mm | Shelf Length<br>and Width<br>[in] mm | Depth "X"<br>[in] |
|------------|----------------------------|--------------------------------------|-------------------|
| CM3624W-KG | [.75] 19                   | 878×268                              | 12.5              |
| BT3624W-RC | [.75] 19                   | 878×268                              | 12.6              |
| BT3624W-WH | [.75] 19                   | 878×268                              | 12.5              |
| CM3624W-DK | i.75i 19                   | 878×268                              | 12.6              |
| CM3624W-WH | [.59] 15                   | 878×268                              | 12.5              |

|                    |      | Descript    | ion              |                  |                   |  |  |  |  |
|--------------------|------|-------------|------------------|------------------|-------------------|--|--|--|--|
| Wall cabinet 36x24 |      |             |                  |                  |                   |  |  |  |  |
| REV                | ECO# | Description | REV'D<br>BY DATE | CHK'D<br>BY DATE | APRV'D<br>BY DATE |  |  |  |  |
| 0                  |      | Release     | ASG 3/4/18       | ASG 3/4/18       | ASG 3/4/18        |  |  |  |  |