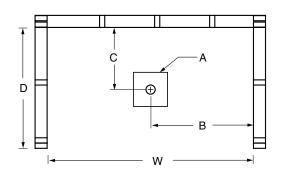

## FRAMING DIMENSIONS inches

| Туре   | <b>D</b><br>Depth | <b>W</b><br>Width | <b>H</b><br>Height | А       | В  | С    |
|--------|-------------------|-------------------|--------------------|---------|----|------|
| Alcove | 28 <b>¾</b>       | 54 <b>½</b>       | -                  | Box Out | 27 | 12 % |