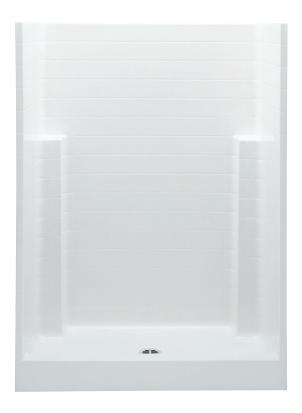

$54 \times 27 \frac{1}{2} \times 72$  inches

## **FEATURES**

- Shower stall
- Textured tile finish
- Molded toiletry shelves
- Space saving design (Not listed by IAPMO or FHA)
- Slip-resistant textured bottom
- Center drain
- AcrylX<sup>™</sup> applied acrylic surface
- Lifetime limited warranty

# 1543CTN

 $54 \times 27 \frac{1}{2} \times 72$  inches

FEATURES Ibs Dimensional Tolerance ± %". Dimensions needed for site preparation should be measured from the unit. Aquatic assumes no responsibility for preparatory work.