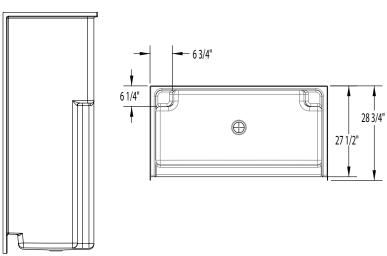

## **DIMENSIONS**

| Specifications                  | inches                    |
|---------------------------------|---------------------------|
| Width: Overall / Net            | 54                        |
| Depth: Overall / Net            | 28 <b>¾</b> / 27 <b>½</b> |
| Height: Overall / Net           | 73 1/4 / 72               |
| Enclosure Opening               | 50 ½                      |
| Skirt Height                    | 6                         |
| Drain Rough-In (from Back Wall) | 12 5/8                    |
| Drain Rough-In (from Side Wall) | 27                        |
| Drain: Diameter / Clearance     | 3 1/4 / 1                 |