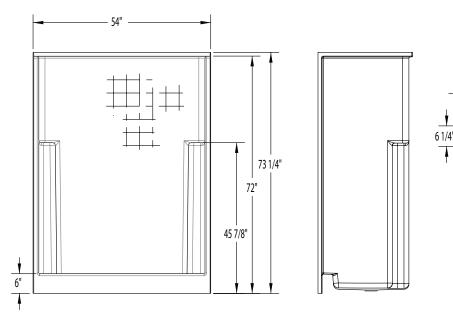

## **DIMENSIONS**

| Specifications                  | inches                    |
|---------------------------------|---------------------------|
| Width: Overall / Net            | 54                        |
| Depth: Overall / Net            | 28 <b>¾</b> / 27 <b>½</b> |
| Height: Overall / Net           | 73 1/4 / 72               |
| Enclosure Opening               | 50 ½                      |
| Skirt Height                    | 6                         |
| Drain Rough-In (from Back Wall) | 12 5/8                    |
| Drain Rough-In (from Side Wall) | 27                        |
| Drain: Diameter / Clearance     | 3 1/4 / 1                 |