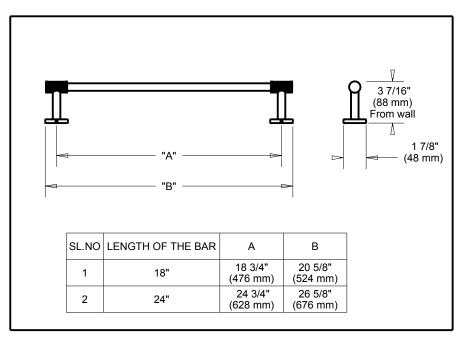

## STANDARD SPECIFICATIONS:

• Mounting hardware and mounting template included with product.