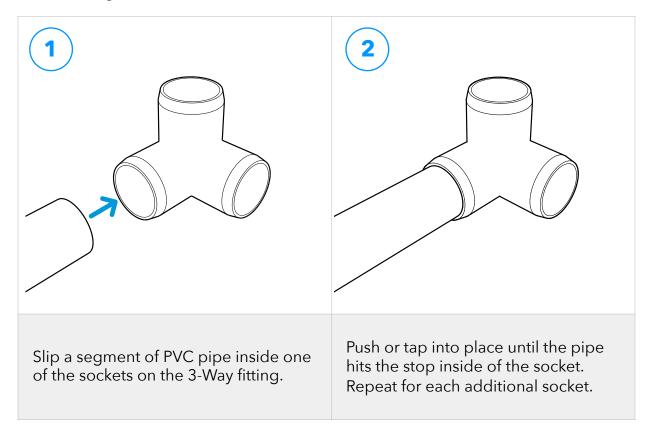

## 3-Way PVC Fitting

FORMUFIT 3-Way PVC Fittings can accept up to three (3) segment of PVC pipe and can be used to create corner joints for cubes and rectangles. To connect this product to PVC pipe, follow the instructions shown below.

## **Assembly**