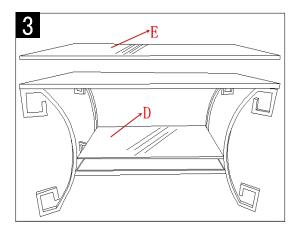

---------|
|       |             |         |          |
| A     | side leg    |         | 4X       |
| В     | Small shelf |         | 1X       |
| С     | Big shelf   |         | 1X       |
| D     | Top glass   |         | 1X       |
| Е     | Mid.glass   |         | 1X       |
| F     | screws      |         | 12X      |



Model # FOX2572

Product Dimensions: 20"W X 36"D X 19.5"H



## **Preparation**

Before beginning assembly of product, make sure all parts are present. Compare parts with package contents list and hardware contents list. If any part is missing or damaged, do not attempt to assemble the product.

Estimated Assembly Time: 10 minutes.

Tools Required for Assembly (included): Assembly Fininal



Step 1
Assemble the side leg(A) Small shelf(B) together using 4 screws(F).



Step 3
Carefully place the Glass( D) and (E).



Step 2
Assemble the side leg( A ) Big shelf ( c) together using 8 screws(F).