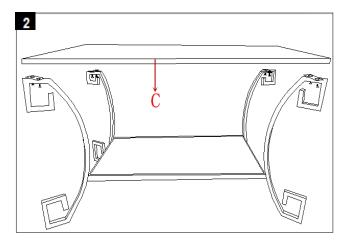

Estimated Assembly Time: 10 minutes.

Tools Required for Assembly (included): Assembly Fininal

Step 1
Assemble the side leg(A) Small shelf(B) together using 4 screws(F).

Step 3
Carefully place the Glass( D) and (E).