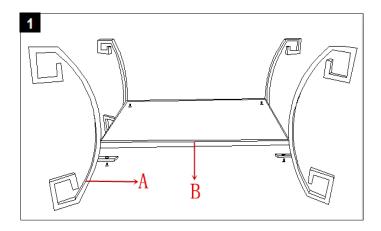

Estimated Assembly Time: 10 minutes.

Tools Required for Assembly (included): Assembly Fininal

Step 1
Assemble the side leg(A) Small shelf(B) together using 4 screws(F).

Step 3
Carefully place the Glass( D) and (E).