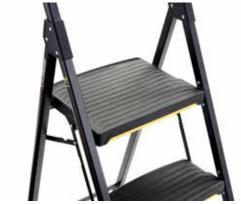

## **COMPLETE PROJECTS EASILY**

The 3 Step Pro Grade Steel is extremely tough, durable, and easy to use. The innovative design allows the ladder to be opened and closed easily with one hand, and the built-in project top is perfect for tools and hardware. The slim-fold design allows the ladder to fold up to under 4 inches thick, making this 3-Step PRO Steel Step Stool the perfect tool for all your projects.

### **BIGGER IS BETTER**

The step stool features a giant top platform step for comfort, safety, and stability. The lower steps are also oversized, which means more comfort and less fatigue when using the ladder for long periods of time.

#### **SAFETY & SECURITY**

Non-slip tread and oversized non-marring feet improve stability. Safety latch keeps platform in place.