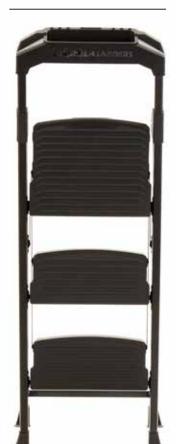

## **COMPLETE PROJECTS EASILY**

The 3 Step Pro Grade Steel is extremely tough, durable, and easy to use. The innovative design allows the ladder to be opened and closed easily with one hand, and the built-in project top is perfect for tools and hardware. The slim-fold design allows the ladder to fold up to under 4 inches thick, making this 3-Step PRO Steel Step Stool the perfect tool for all your projects.

### **BIGGER IS BETTER**

The step stool features a giant top platform step for comfort, safety, and stability. The lower steps are also oversized, which means more comfort and less fatigue when using the ladder for long periods of time.

#### **SAFETY & SECURITY**

Non-slip tread and oversized non-marring feet improve stability. Safety latch keeps platform in place.