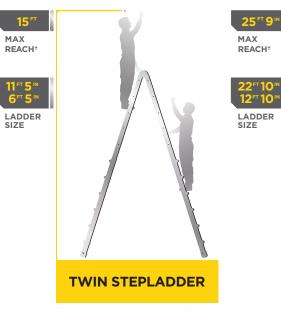

## **ALUMINUM MULTI-POSITION LADDER**

**GLMPX-26** 

**EXTENSION** 11 ADJUSTABLE HEIGHTS

**STAIRWAY 15 ADJUSTABLE HEIGHTS** 

†Based on a 5<sup>FT</sup>6<sup>IN</sup> person with 12<sup>IN</sup>reach