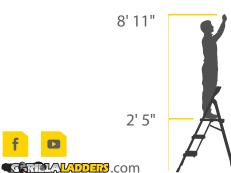

*COMPLETE PROJECTS EASILY**

The 3 Step Pro Grade Steel is extremely tough, durable, and easy to use. The innovative design allows the ladder to be opened and closed easily with one hand, and the built-in project top is perfect for tools and hardware. The slim-fold design allows the ladder to fold up to under 4 inches thick, making this 3-Step PRO Steel Step Stool the perfect tool for all your projects.



### **BIGGER IS BETTER**

The step stool features a giant top platform step for comfort, safety, and stability. The lower steps are also oversized, which means more comfort and less fatigue when using the ladder for long periods of time.

#### **SAFETY & SECURITY**

Non-slip tread and oversized non-marring feet improve stability. Safety latch keeps platform in place.





# 8' 11 2' 5"











## **ALUMINUM MULTI-POSITION LADDER**

**GLMPX-26** 



**EXTENSION** 11 ADJUSTABLE HEIGHTS





**STAIRWAY 15 ADJUSTABLE HEIGHTS** 



†Based on a 5<sup>FT</sup>6<sup>IN</sup> person with 12<sup>IN</sup>reach

#### **SPECIFICATIONS**

**Duty Rating: 375lbs ANSI Type IAA** 

Folded Dimensions: 8.6"L x 29.4"W x 78.8"H

Weight: 53lbs

Store SKU: 1002-469-221







**SPECIFICATIONS** 

Weight: 16.3 lbs Store SKU: 1002553105