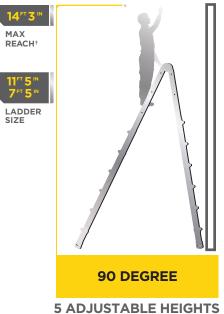

# 8' 11 2' 5"

## **ALUMINUM MULTI-POSITION LADDER**

**GLMPX-26** 

**EXTENSION** 11 ADJUSTABLE HEIGHTS

**STAIRWAY 15 ADJUSTABLE HEIGHTS** 

†Based on a 5<sup>FT</sup>6<sup>IN</sup> person with 12<sup>IN</sup>reach