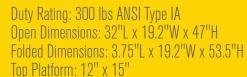

#### **SPECIFICATIONS**

**Duty Rating: 375lbs ANSI Type IAA** 

Folded Dimensions: 8.6"L x 29.4"W x 78.8"H

Weight: 53lbs

Store SKU: 1002-469-221

**SPECIFICATIONS** 

Weight: 16.3 lbs Store SKU: 1002553105