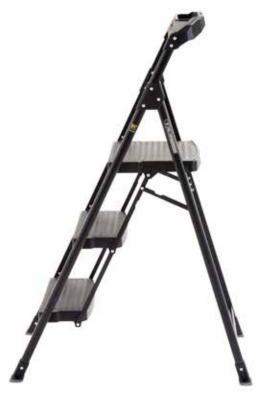

## **COMPLETE PROJECTS EASILY**

The 3 Step Pro Grade Steel is extremely tough, durable, and easy to use. The innovative design allows the ladder to be opened and closed easily with one hand, and the built-in project top is perfect for tools and hardware. The slim-fold design allows the ladder to fold up to under 4 inches thick, making this 3-Step PRO Steel Step Stool the perfect tool for all your projects.

### **BIGGER IS BETTER**

The step stool features a giant top platform step for comfort, safety, and stability. The lower steps are also oversized, which means more comfort and less fatigue when using the ladder for long periods of time.

#### **SAFETY & SECURITY**

Non-slip tread and oversized non-marring feet improve stability. Safety latch keeps platform in place.