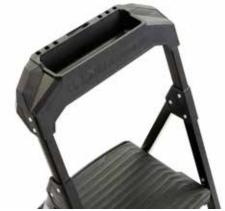

## **COMPLETE PROJECTS EASILY**

The 3 Step Pro Grade Steel is extremely tough, durable, and easy to use. The innovative design allows the ladder to be opened and closed easily with one hand, and the built-in project top is perfect for tools and hardware. The slim-fold design allows the ladder to fold up to under 4 inches thick, making this 3-Step PRO Steel Step Stool the perfect tool for all your projects.

### **BIGGER IS BETTER**

The step stool features a giant top platform step for comfort, safety, and stability. The lower steps are also oversized, which means more comfort and less fatigue when using the ladder for long periods of time.

#### **SAFETY & SECURITY**

Non-slip tread and oversized non-marring feet improve stability. Safety latch keeps platform in place.