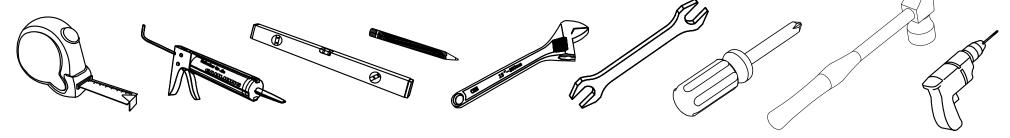

www.virtuusa.com

**SKU:** KS-70030

REV3.19.18

Prior to installation, please check the items you have received against the packing list. Report any missing items to your local dealer immediately.

Protect all surfaces from sharp objects, high heat sources, direct prolonged sunlight and chemical hazards.

Professional installation is recommended.



# **PARTS LIST** (may differ depending on purchase)







OR







www.virtuusa.com

**SKU:** KS-70030

REV3.19.18

# **REQUIRED TOOLS**



#### DRAWER REMOVAL







#### **REMOVAL**

- 1. Pull tabs toward center
- 2. Lift and pull drawer out

# **RE-INSTALL**

- 1. Align drawer hole with slider stud
- 2. Push tabs back in to secure

## **DOOR ADJUSTMENT**



Adjusts the door vertically



Adjusts the door horizontally



Adjusts the door forward and backwards



www.virtuusa.com

**SKU:** KS-70030

REV3.19.18

#### **Mirror Installation**







### **Top Installation (Integrated Basin)**









www.virtuusa.com

**SKU: KS-70030** REV3.19.18

Top Installation (Vessel Basin)