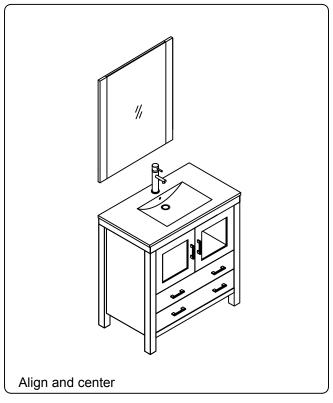

items to your local dealer immediately.

Protect all surfaces from sharp objects, high heat sources, direct prolonged sunlight and chemical hazards.

Professional installation is recommended.



# **PARTS LIST** (may differ depending on purchase)







OR







www.virtuusa.com

**SKU:** KS-70030

REV3.19.18

# **REQUIRED TOOLS**



#### DRAWER REMOVAL







#### **REMOVAL**

- 1. Pull tabs toward center
- 2. Lift and pull drawer out

# **RE-INSTALL**

- 1. Align drawer hole with slider stud
- 2. Push tabs back in to secure

## **DOOR ADJUSTMENT**



Adjusts the door vertically



Adjusts the door horizontally



Adjusts the door forward and backwards



www.virtuusa.com

**SKU:** KS-70030

REV3.19.18

#### **Mirror Installation**







### **Top Installation (Integrated Basin)**









www.virtuusa.com

**SKU: KS-70030** REV3.19.18

Top Installation (Vessel Basin)