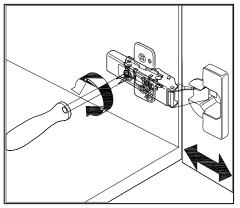

## **DOOR ADJUSTMENT**

Adjusts the door vertically

Adjusts the door horizontally

Adjusts the door forward and backwards

www.virtuusa.com

**SKU:** KS-70030

REV3.19.18