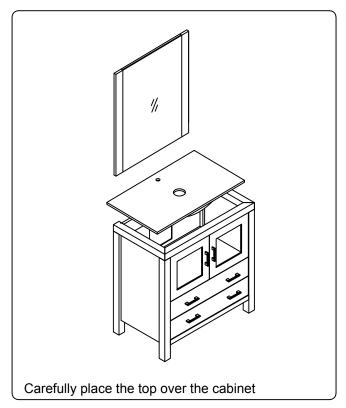

### **Top Installation (Integrated Basin)**

www.virtuusa.com

**SKU: KS-70030** REV3.19.18

Top Installation (Vessel Basin)