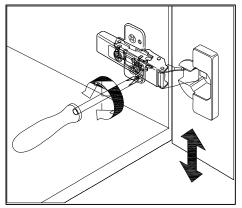

## **DOOR ADJUSTMENT**

Adjusts the door vertically

Adjusts the door horizontally

Adjusts the door forward and backwards

www.virtuusa.com

**SKU:** KS-70030

REV3.19.18