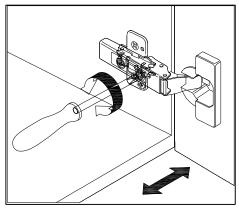

## **DOOR ADJUSTMENT**

Adjusts the door vertically

Adjusts the door horizontally

Adjusts the door forward and backwards

www.virtuusa.com

**SKU:** KS-70030

REV3.19.18