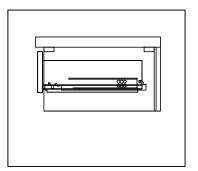

#### DRAWER REMOVAL

#### **REMOVAL**

- 1. Pull tabs toward center
- 2. Lift and pull drawer out

# **RE-INSTALL**

- 1. Align drawer hole with slider stud
- 2. Push tabs back in to secure