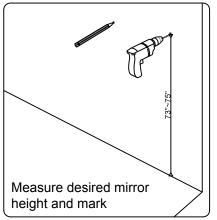

received against the packing list. Report any missing items to your local dealer immediately.

Protect all surfaces from sharp objects, high heat sources, direct prolonged sunlight and chemical hazards.

Professional installation is recommended.



# **PARTS LIST** (may differ depending on purchase)







OR







www.virtuusa.com

**SKU:** KS-70030

REV3.19.18

# **REQUIRED TOOLS**



#### DRAWER REMOVAL







#### **REMOVAL**

- 1. Pull tabs toward center
- 2. Lift and pull drawer out

# **RE-INSTALL**

- 1. Align drawer hole with slider stud
- 2. Push tabs back in to secure

## **DOOR ADJUSTMENT**



Adjusts the door vertically



Adjusts the door horizontally



Adjusts the door forward and backwards



www.virtuusa.com

**SKU:** KS-70030

REV3.19.18

#### **Mirror Installation**







### **Top Installation (Integrated Basin)**









www.virtuusa.com

**SKU: KS-70030** REV3.19.18

Top Installation (Vessel Basin)