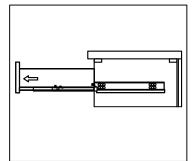

#### DRAWER REMOVAL

#### **REMOVAL**

- 1. Pull tabs toward center
- 2. Lift and pull drawer out

# **RE-INSTALL**

- 1. Align drawer hole with slider stud
- 2. Push tabs back in to secure