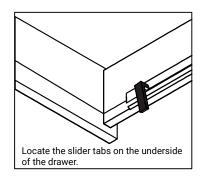

#### **REMOVAL**

- 1. Pull tabs toward center
- 2. Lift and pull drawer out

# **RE-INSTALL**

- 1. Align drawer hole with slider stud
- 2. Push tabs back in to secure