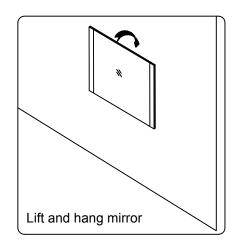

eived against the packing list. Report any missing items to your local dealer immediately.

Protect all surfaces from sharp objects, high heat sources, direct prolonged sunlight and chemical hazards.

Professional installation is recommended.



# **PARTS LIST** (may differ depending on purchase)







OR







www.virtuusa.com

**SKU:** KS-70030

REV3.19.18

# **REQUIRED TOOLS**



#### DRAWER REMOVAL







#### **REMOVAL**

- 1. Pull tabs toward center
- 2. Lift and pull drawer out

# **RE-INSTALL**

- 1. Align drawer hole with slider stud
- 2. Push tabs back in to secure

## **DOOR ADJUSTMENT**



Adjusts the door vertically



Adjusts the door horizontally



Adjusts the door forward and backwards



www.virtuusa.com

**SKU:** KS-70030

REV3.19.18

#### **Mirror Installation**







### **Top Installation (Integrated Basin)**









www.virtuusa.com

**SKU: KS-70030** REV3.19.18

Top Installation (Vessel Basin)