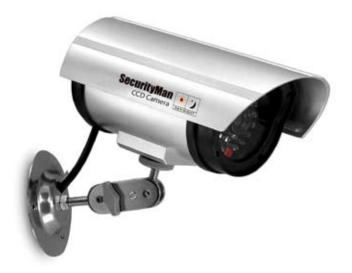

## SM-3601S **Dummy Indoor Camera w/ LED**

- Imitation IR LEDs and one flashing LED
- Plastic material
- Metal mounting bracket
- Powered by 2 x AA batteries (not included)
- Dimension: ¢80X260mm

Package contents(for all above): Dummy camera, bracket and screws, and two security signs(stickers)