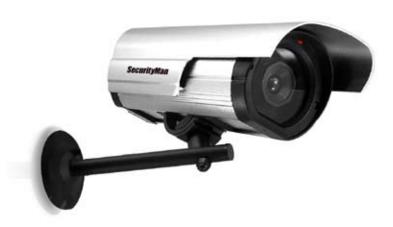

## **SM-3802 Dummy Outdoor/Indoor Camera w/ LED**

- · Dummy camera with flashing LED
- · Weather resistant & anodized aluminum casing
- · Metal mounting bracket
- · Looks like real security camera
- Powered by 2 x AA batteries (not included)
- · Adjustable mounting bracket
- Dimension: 280X120X90mm