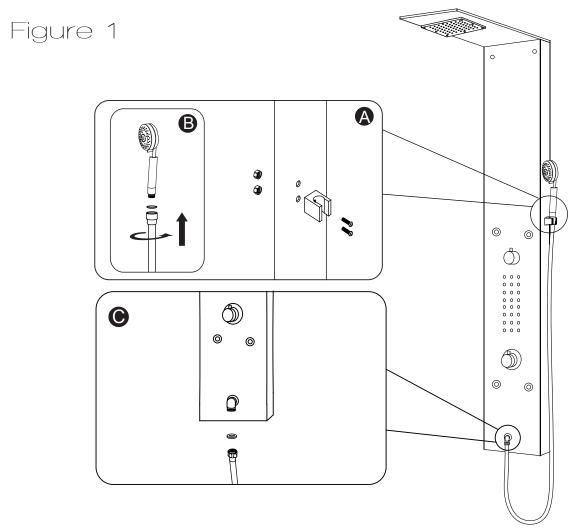

### INSTALLATION (HANDSHOWER)

- **Step 1A** Line up the shower wand holder to the pre-drilled holes and insert the provided screws. Secure the screws by tighting the nuts on the opposite side of the panel wall.
- **Step 1B** Install the water supply hose for the shower wand onto the holder, as shown.
- **Step 1C** Make sure all O-rings are inserted to prevent leakage.
- **Step 1D** Once the shower panel is fully installed and hung on the bracket, you can install the shower wand hose to the holder connection.

# INSTALLATION (HANDSHOWER)

Figure 2

**Step 2A** Finally, install the shower wand to the hose, as shown.