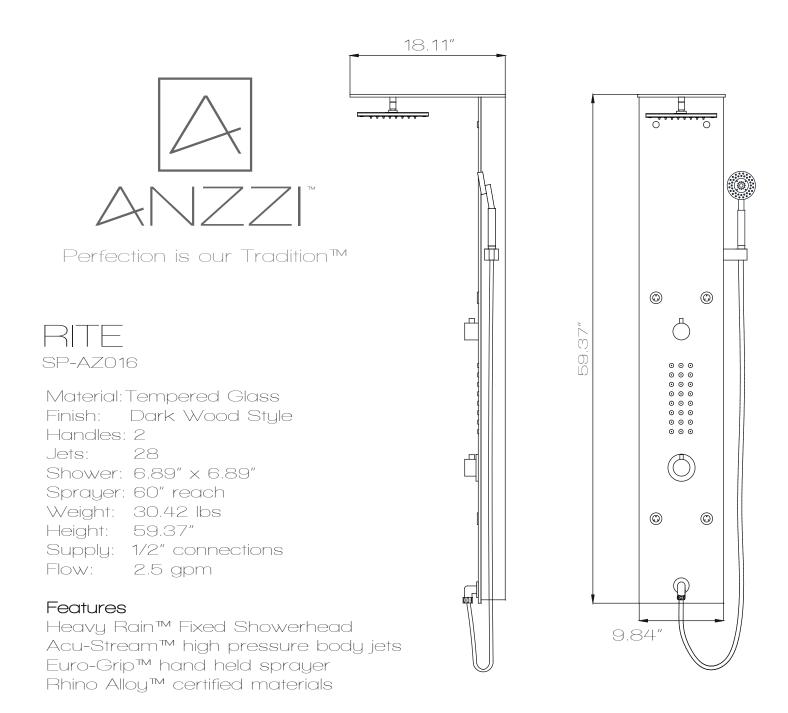

ut your experience? We would love to hear your thoughts from the packaging to the quality and function of the product.

Leave a review on www.ANZZI.com/reviews and let everyone know how satisfied you are with ANZZI!

Also, we humbly request submitting as many pictures as possible along with your review. Millions of shoppers will want to know about your experience with our products. Don't just tell but show, too!

For more information please call 1-844-44-ANZZI or email us at support@ANZZI.com



#### PERFECTION IS OUR TRADITION™

### BEFORE YOU START



ATTENTION: Please read all instructions thoroughly including all warnings, attentions and notes before beginning installation.

For any questions or concerns contact our dedicated technical support team at 1-844-44-ANZZI.

## SPEC DRAWING



## INSTALLATION (SETUP)

#### Figure A



**IMPORTANT** Before drilling any holes for the shower panel brackets, ensure there are no hidden cables or pipelines aligned with the desired drilling position.

**Step A** Drill the two holes for the top bracket 1" apart at the desired height.

**Step A.2** Drill the two holes for the bottom bracket 1" apart at approximately 45" below the top bracket.

## INSTALLATION (SETUP)







- Step B Insert the wall anchors into the pre-drilled holes as shown in Figure B.
- Place the shower panel brackets aligned with the drilled holes and using a Philips screw-Step C driver ighten the screws to secure the brackets.

### INSTALLATION (HANDSHOWER)



- **Step 1A** Line up the shower wand holder to the pre-drilled holes and insert the provided screws. Sec