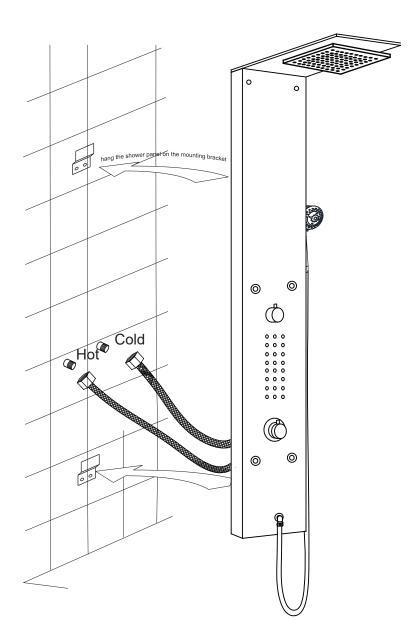

## INSTALLATION (WALL MOUNTING)

Figure 4

- **Step 4A** Screw the cold and hot water hose from the shower panel to the supply lines in the wall.
- **Step 4B** Carefully hang the shower panel on the secured mounting brackets as shown in Figure 4.