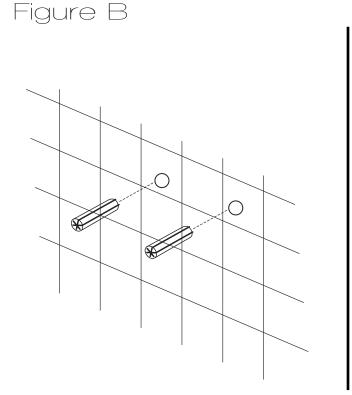

## INSTALLATION (SETUP)

- Step B Insert the wall anchors into the pre-drilled holes as shown in Figure B.
- Place the shower panel brackets aligned with the drilled holes and using a Philips screw-Step C driver ighten the screws to secure the brackets.