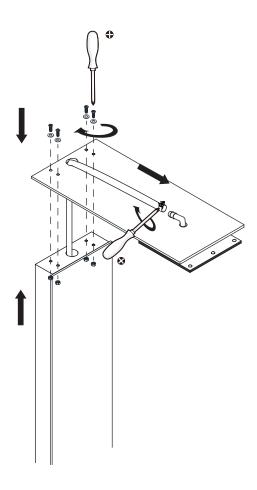

#### Figure A

**IMPORTANT** Before drilling any holes for the shower panel brackets, ensure there are no hidden cables or pipelines aligned with the desired drilling position.

**Step A** Drill the two holes for the top bracket 1" apart at the desired height.

**Step A.2** Drill the two holes for the bottom bracket 1" apart at approximately 45" below the top bracket.

## INSTALLATION (SETUP)

- Step B Insert the wall anchors into the pre-drilled holes as shown in Figure B.
- Place the shower panel brackets aligned with the drilled holes and using a Philips screw-Step C driver ighten the screws to secure the brackets.