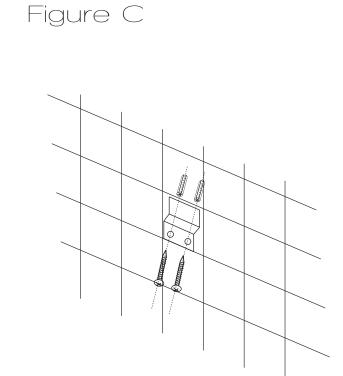

## INSTALLATION (SETUP)

- Step B Insert the wall anchors into the pre-drilled holes as shown in Figure B.
- Place the shower panel brackets aligned with the drilled holes and using a Philips screw-Step C driver ighten the screws to secure the brackets.