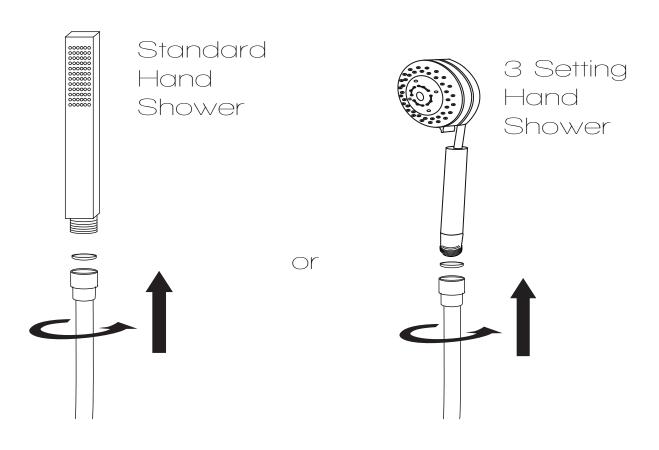

### INSTALLATION (HANDSHOWER)

- **Step 1A** Line up the shower wand holder to the pre-drilled holes and insert the provided screws. Secure the screws by tighting the nuts on the opposite side of the panel wall.
- **Step 1B** Install the water supply hose for the shower wand onto the holder, as shown.
- **Step 1C** Make sure all O-rings are inserted to prevent leakage.
- **Step 1D** Once the shower panel is fully installed and hung on the bracket, you can install the shower wand hose to the holder connection.

# INSTALLATION (HANDSHOWER)

Figure 2

**Step 2A** Finally, install the shower wand to the hose, as shown.