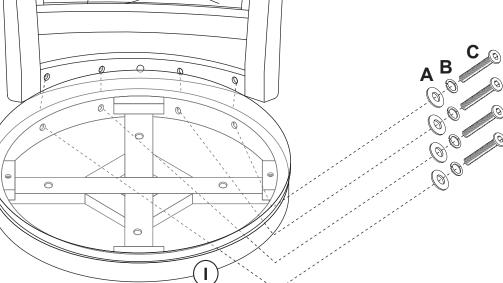

### STEP 1 - Figure 1

Begin assembly by attaching Seat (I) to Chair Back (J) by setting in place and aligning holes and securing from left and right inside back panel with 4 Allen Bolts (C), 4 Spring Washers (B) and 4 Flat Washers (A). Do not fully tighten bolts.