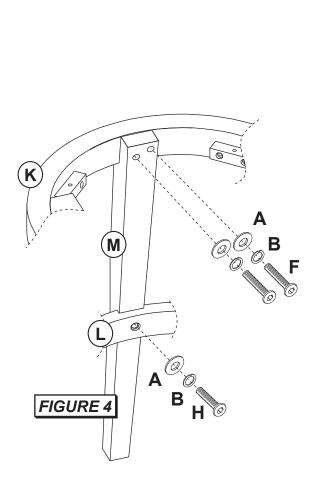

#### STEP 3 - Figure 3

Attach each Chair Leg (M) to the Bottom Round Stretcher (L) using 1 Allen Bolt (H), 1 Spring Washer (B) and 1 Flat Washer (A) and to the Top Stretcher (K) using 2 Allen Bolts (F), 2 Spring Washers (B) and 2 Flat Washers (A). Tighten all bolts using Allen Wrench (D) or Straight Allen Wrench (G) provided. The assembly is now complete.