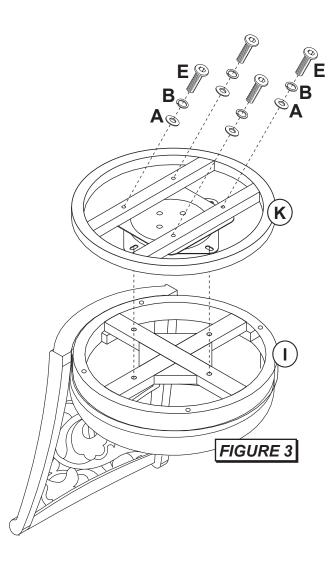

## STEP 2 - Figure 2

Next unite Top Round Stretcher (K) and the axis of rotation block by securing in each corner with 1 Allen Bolt (E), 1 Spring Washer (B) and 1 Flat Washer (A).