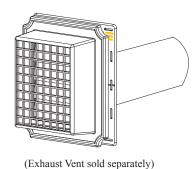

## EXHAUST VENT SMALL ANIMAL GUARD

The Exhaust Vent Small Animal Guard will fit on new or previously installed Exhaust Vents. The Small Animal Guard prevents entry of birds and other small animals.

## FEATURES:

- -Replaces existing Trim Ring.
- -Lock-On guard with integral Trim Ring eliminates trim work.
- -J-Channel eliminated
- -Adjusts for a range of siding thickness (.75,1.00,1.25)
- -Net free area: 17 sq. in.
- -Due to a potential fire hazard, this guard is not recommended for use with a Dryer Vent.