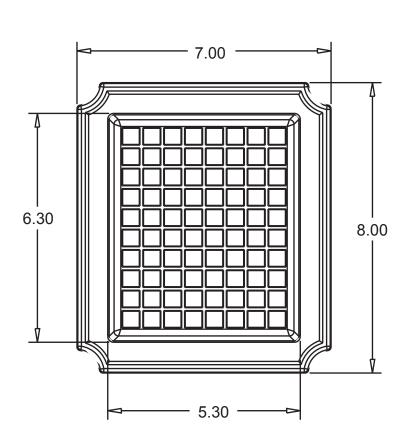

## SPECIFICATIONS:

Material: Polypropylene and Polystyrene Fabrication: 1 piece molded construction

Packaging: 1 piece per box

Dimensions: See drawing below (all dimensions in inches)