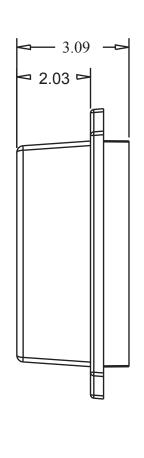

## SPECIFICATIONS:

Material: Polypropylene and Polystyrene Fabrication: 1 piece molded construction

Packaging: 1 piece per box

Dimensions: See drawing below (all dimensions in inches)