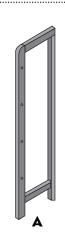

#### Parts:

| Letter | Name              | QTY |
|--------|-------------------|-----|
| Α      | Single screw side | 1   |
| В      | Double screw side | 1   |
| С      | Screws            | 17  |
| D      | Lower shelf       | 1   |
| E      | Shelve foot       | 1   |
| F      | Upper shelves     | 3   |

#### STEP 1

Using (3) part  ${\bf C}$  screws attach part  ${\bf B}$  to part  ${\bf A}$ . Fasten securely but not too tight as to apply stress on the wood.