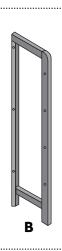

#### Parts:

| Letter | Name              | QTY |
|--------|-------------------|-----|
| Α      | Single screw side | 1   |
| В      | Double screw side | 1   |
| С      | Screws            | 17  |
| D      | Lower shelf       | 1   |
| E      | Shelve foot       | 1   |
| F      | Upper shelves     | 3   |

#### STEP 1

Using (3) part  ${\bf C}$  screws attach part  ${\bf B}$  to part  ${\bf A}$ . Fasten securely but not too tight as to apply stress on the wood.