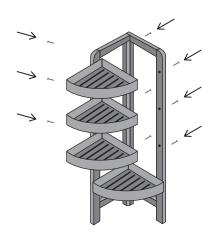

## STEP 3

Attach the combination from **Step 2** and the (3) **Part F** shelves to the sides from **Step 1** with (12) **Part C** screws.

(8) Part C screws on the B side (4) on the A side.

WE VALUE OUR CUSTOMERS AND WANT TO BE SURE YOU ARE SATISFIED WITH YOUR PRODUCT.