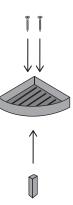

# BAMBOO SHELF Assembly Instructions

#### Parts:

| Letter | Name              | QTY |
|--------|-------------------|-----|
| Α      | Single screw side | 1   |
| В      | Double screw side | 1   |
| С      | Screws            | 17  |
| D      | Lower shelf       | 1   |
| E      | Shelve foot       | 1   |
| F      | Upper shelves     | 3   |











#### STEP 1



Using (3) part  ${\bf C}$  screws attach part  ${\bf B}$  to part  ${\bf A}$ . Fasten securely but not too tight as to apply stress on the wood.

### STEP 2



Attach part E to Part D using (2) Part C screws.

## STEP 3



Attach the combination from **Step 2** and the (3) **Part F** shelves to the sides from **Step 1** with (12) **Part C** screws.

(8) Part C screws on the B side (4) on the A side.



WE VALUE OUR CUSTOMERS AND WANT TO BE SURE YOU ARE SATISFIED WITH YOUR PRODUCT.

IF YOU HAVE ANY QUESTIONS OR CONCERNS OR YOU ARE NOT COMPLETELY SATISFIED, PLEASE CONTACT OUR OFFICE AT **1-800-906-1639**.