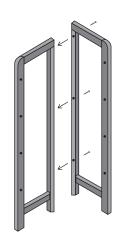

#### STEP 1

Using (3) part  ${\bf C}$  screws attach part  ${\bf B}$  to part  ${\bf A}$ . Fasten securely but not too tight as to apply stress on the wood.