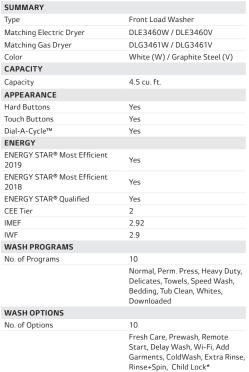

| WASH DETAILS                          |                                                                               |
|---------------------------------------|-------------------------------------------------------------------------------|
| No. of Wash/Rinse Temps               | 3                                                                             |
| Wash/Rinse Temps                      | Hot, Warm, Cold                                                               |
| No. of Spin Speeds                    | 3                                                                             |
| Spin Speeds                           | High, Medium, Low                                                             |
| Max RPM                               | 1300                                                                          |
| Water Levels                          | Load Sensing* *Adjusted by sensor exept during Speed Wash                     |
| No. of Soil Levels                    | 3                                                                             |
| FABRIC CARE FEATURES                  |                                                                               |
| ColdWash™ Option                      | Yes                                                                           |
| SenseClean™ System                    | Yes                                                                           |
| CONVENIENCE FEATURES                  |                                                                               |
| TrueBalance™ Anti-Vibration<br>System | Yes                                                                           |
| 4 Tray Dispenser                      | Prewash, Main Wash (with liquid<br>detergent cup), Bleach, Fabric<br>Softener |
| LoDecibel™ Quiet Operation            | Yes                                                                           |
| End of Cycle Signal                   | Yes                                                                           |
| LoadSense                             | Yes                                                                           |
| Child Lock*                           | Yes                                                                           |
| Auto Suds Removal                     | Yes                                                                           |
| Leveling Legs                         | 4 Adjustable Legs                                                             |
| Easy Loading TilTub™                  | Yes                                                                           |
| SmartThinQ® SMART FEATURES            |                                                                               |
| SmartDiagnosis™ (v3.0)                | Yes                                                                           |
| Wi-Fi                                 | Yes                                                                           |
| Cycle Monitoring and Notification     | Yes                                                                           |
| Energy Monitoring                     | Yes                                                                           |
| MOTOR AND AGITATOR                    |                                                                               |
| Motor Type                            | Inverter Direct Drive Motor                                                   |
|                                       |                                                                               |