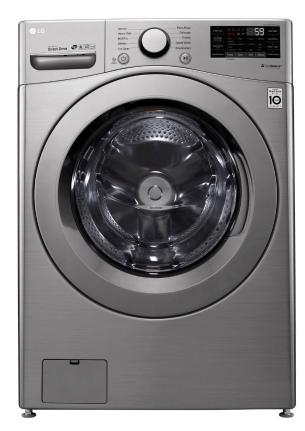

## WM3460\_

4.5 cu.ft. Front Load Washer

6motion™ technology
LG SmartThinQ™ Technology
ColdWash™ technology
4.5 cu.ft. Capacity (Ultra Large)
TWINWash™
TrueBalance™ Anti-vibration system
NeveRust™ Stainless Steel Tub

GRAPHITE STEEL

MUITE